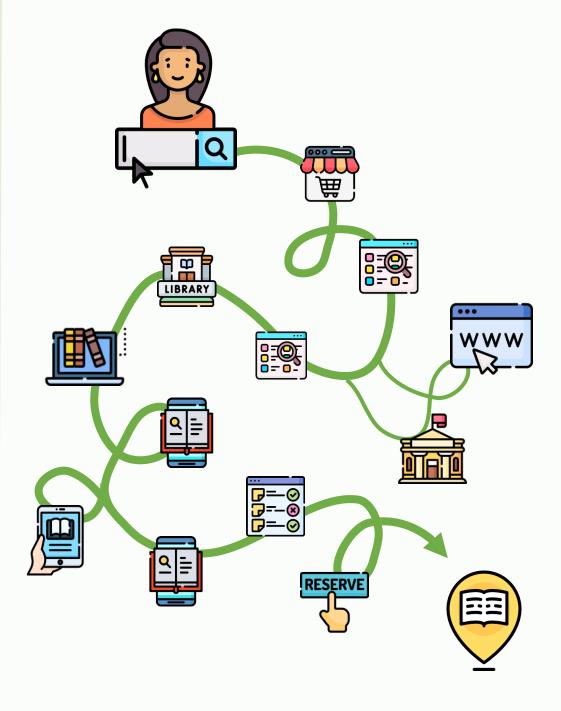

### Contant preferences

Market Street

"LIBRARIES OFFER A WEALTH AVERAGE OVER 100 000 BOOKS AVAILABLE. THE NFORMATION YOU FIND IN THEM IS OF A HIGH ACADEMI

- . Socialisation and mental wellbeing
- . Unique, high quality resources . Learning and development
- To be able to find information about library service and the service and

### Goals

Needs

- . Improving grades/education
- Quiet corners and study rooms allow students to get more work done. . Finding interesting reading materials
- Find information about library resources and initiatives for young people

## Challenges

**Motivations** 

Better reading environment

. Lack of suitable study environment at home

- Lack of interest and awareness about what's available to them in libraries
- Remote learning issues impacting education + Negative associations with reading and/or libraries . Lack of influence of library use impacting their interest