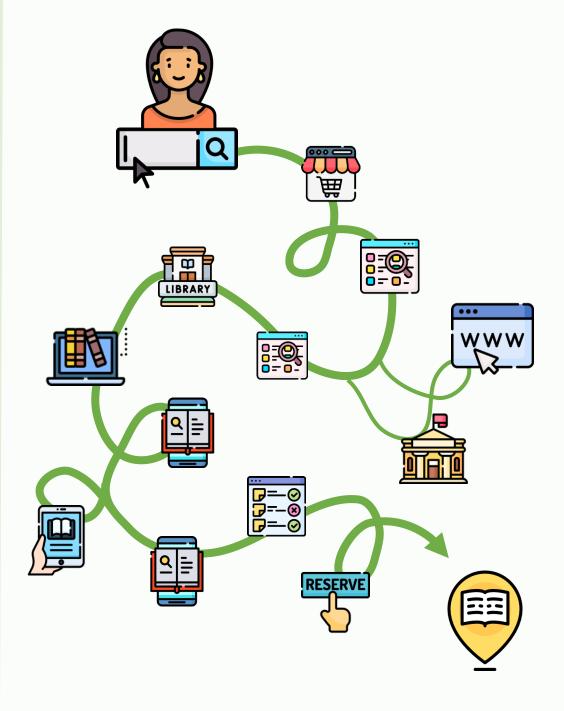

### Contant preferences

Market Street

"LIBRARIES OFFER A WEALTH AVERAGE OVER 100 000 BOOKS AVAILABLE. THE NFORMATION YOU FIND IN THEM IS OF A HIGH ACADEMI

- . Socialisation and mental wellbeing
- . Unique, high quality resources . Learning and development
- To be able to find information about library service and the service and

### Goals

Needs

- . Improving grades/education
- Quiet corners and study rooms allow students to get more work done. . Finding interesting reading materials
- Find information about library resources and initiatives for young people

## Challenges

**Motivations** 

Better reading environment

. Lack of suitable study environment at home

- Lack of interest and awareness about what's available to them in libraries
- Remote learning issues impacting education + Negative associations with reading and/or libraries . Lack of influence of library use impacting their interest