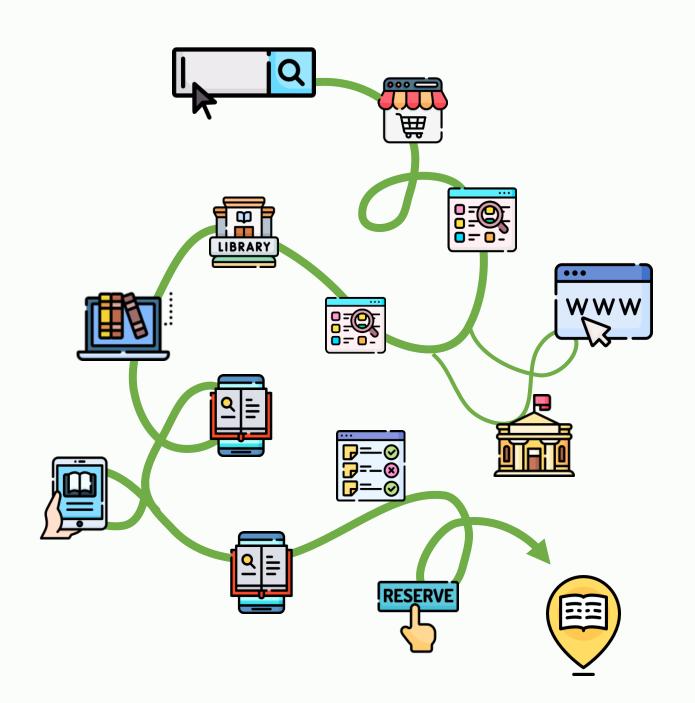

### Contant preferences

Market Street

"LIBRARIES OFFER A WEALTH AVERAGE OVER 100 000 BOOKS AVAILABLE. THE NFORMATION YOU FIND IN THEM IS OF A HIGH ACADEMI

- . Socialisation and mental wellbeing
- . Unique, high quality resources . Learning and development
- To be able to find information about library service and the service and

### Goals

Needs

- . Improving grades/education
- Quiet corners and study rooms allow students to get more work done. . Finding interesting reading materials
- Find information about library resources and initiatives for young people

## Challenges

**Motivations** 

Better reading environment

. Lack of suitable study environment at home

- Lack of interest and awareness about what's available to them in libraries
- Remote learning issues impacting education + Negative associations with reading and/or libraries . Lack of influence of library use impacting their interest