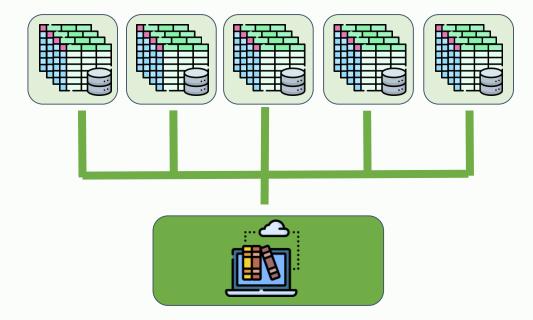

Sat |
|                 |          |               |     |                                                  | 1    | 2         | 3   |
| 4               | 5        | 6             | 7   |                                                  | 8    | 9         | 10  |
| 11              | 12       | 13            | 14  |                                                  | 15   | 16        | 17  |
| 18              | 19       | 20            | 21  |                                                  | 22   | 23        | 24  |
| 25              | 26       | 27            | 28  |                                                  | 29   |           |     |
| ≗ Ch            | noose au | dience        |     | 000                                              | Choo | se catego | ory |

Search







GLL















12,000



200,000



80%