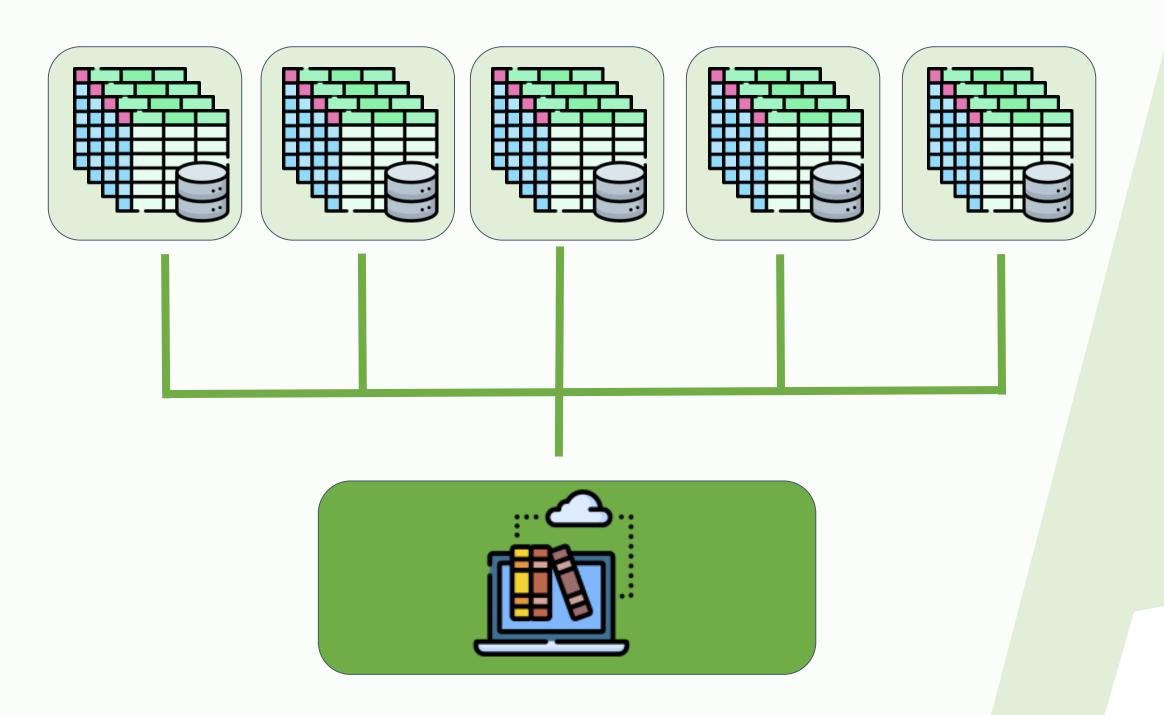

| Sat |
|                 |          |               |     |                                                  | 1    | 2         | 3   |
| 4               | 5        | 6             | 7   |                                                  | 8    | 9         | 10  |
| 11              | 12       | 13            | 14  |                                                  | 15   | 16        | 17  |
| 18              | 19       | 20            | 21  |                                                  | 22   | 23        | 24  |
| 25              | 26       | 27            | 28  |                                                  | 29   |           |     |
| ≗ Ch            | noose au | dience        |     | 000                                              | Choo | se catego | ory |

Search







GLL















12,000



200,000



80%