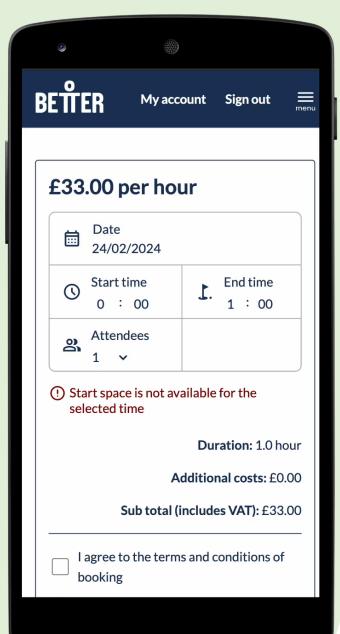

Browse activities by location Location

Film Club

Reading Groups

Search for events by category or select a date from the calendar below to see upcoming events in Wandsworth.

| Date 2024-02-23 |          |               |     | <ul><li>Location</li><li>All Locations</li></ul> |      |           |     |
|-----------------|----------|---------------|-----|--------------------------------------------------|------|-----------|-----|
| 4               |          | February 2024 |     |                                                  |      |           |     |
| Sun             | Mon      | Tue           | Wed |                                                  | Thu  | Fri       | Sat |
|                 |          |               |     |                                                  | 1    | 2         | 3   |
| 4               | 5        | 6             | 7   |                                                  | 8    | 9         | 10  |
| 11              | 12       | 13            | 14  |                                                  | 15   | 16        | 17  |
| 18              | 19       | 20            | 21  |                                                  | 22   | 23        | 24  |
| 25              | 26       | 27            | 28  |                                                  | 29   |           |     |
| ≗ Ch            | noose au | dience        |     | 000                                              | Choo | se catego | ory |