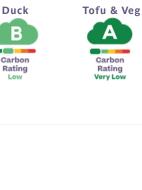

Rating

Duck

Carbon

Rating

Tofu & Veg

Carbon Rating Very Low

Tofu & Veg

Carbon

Tofu & Veg

Carbon

Red Curry

Chicken

В

Carbon Rating Low

**Chu Chee** Curry

Chicken