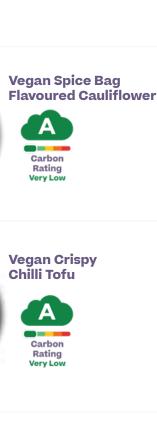

When it comes to reducing our impact on the environment, small changes can make a big difference. That's why we're delighted to introduce carbon emissions ratings across our Camile menus to help you, our guests, make more informed choices.

We have partnered with My Emissions to calculate each dish based on its water consumption, storage and transport and developed an A-E rating scale based on Carbon intensity 'A' for low impact and 'E' very high. So now you can enjoy our delicious taste with a little less waste!

Rating

Very Low

**Vegan Pad** 

Tofu

Rating Very Low

**Camile Vegan** 

**Spice Bag** 

Rating Very Low