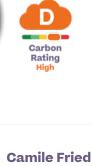

When it comes to reducing our impact on the environment, small changes can make a big difference. That's why we're delighted to introduce carbon emissions ratings across our Camile menus to help you, our guests, make more informed choices.

We have partnered with My Emissions to calculate each dish based on its water consumption, storage and transport and developed an A-E rating scale based on Carbon intensity 'A' for low impact and 'E' very high. So now you can enjoy our delicious taste with a little less waste!