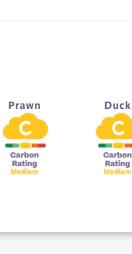

Carbon Rating

Rating

**Crispy Chilli** 

Carbon

Rating

Chicken

Beef

Carbon

Rating Very Higl

Beef

Carbon

Duck

В

Carbon Rating Low

Duck

Carbon