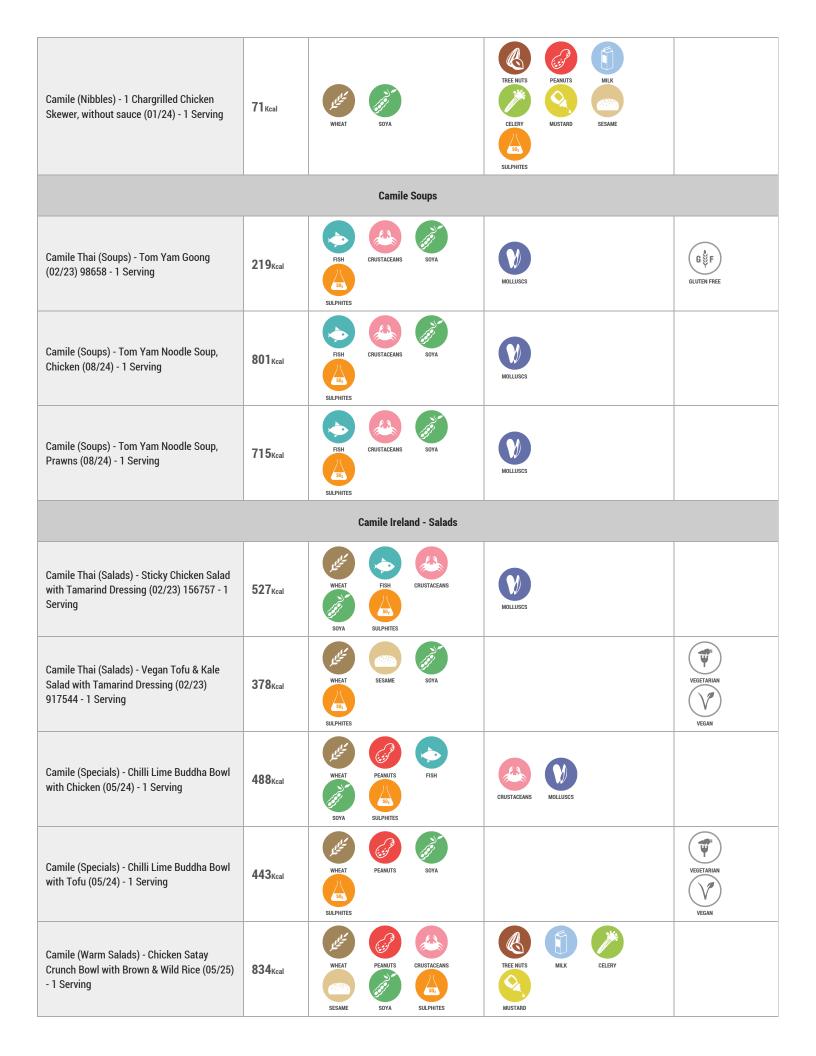

| Camile Ireland (Rolls) - Vegetable Spring<br>Rolls with Sweet Chilli Sauce (02/23)<br>5012681 - 1 Serving              | <b>445</b> Kcal           | WHEAT MILK SOYA  SULPHITES                                           | EGGS                                                     | VEGETARIAN  |
|------------------------------------------------------------------------------------------------------------------------|---------------------------|----------------------------------------------------------------------|----------------------------------------------------------|-------------|
| Camile Ireland - Tiffin Box for Two (03/25) -<br>Serves 2 people                                                       | 1143 <sub>Кса</sub>       | WHEAT PEANUTS MILK  FISH CRUSTACEANS MOLLUSCS  SESAME SOYA SULPHITES | TREE NUTS EGGS CELERY  MUSTARD                           |             |
| Camile Signature Spice Bag (02/23)<br>2386039 - 1 Serving                                                              | <b>728</b> Kcal           | WHEAT EGGS MILK SO2 SOYA SULPHITES                                   | TREE NUTS PEANUTS CELERY  MUSTARD SESAME                 |             |
| Camile Thai (CP Sauces) - Sriracha Coconut<br>Dip, Batch (02/23) 1381571 - 1 Serving                                   | <b>50</b> <sub>Kcal</sub> | SULPHITES                                                            | MUSTARD SESAME SOYA                                      | VEGAN       |
| Camile Thai (Starters) - Crispy Tofu with<br>Tamarind Dressing (02/23) 2434052 - 1<br>Serving                          | 849 <sub>Keal</sub>       | WHEAT SOYA SULPHITES                                                 | TREE NUTS PEANUTS MILK  CELERY MUSTARD SESAME            | VEGAN VEGAN |
| Camile Thai (Starters) - Duck Pancakes with<br>Hoisin Dipping Sauce (02/23) 2509685 - 1<br>Serving                     | <b>515</b> ксаl           | WHEAT MOLLUSCS SESAME                                                |                                                          |             |
| Camile Thai (starters) - Vegan Spice Bag<br>Cauliflower Wings with Sriracha Coconut<br>Dip (06/24) 3460040 - 1 Serving | 395 <sub>Kcal</sub>       | WHEAT SULPHITES                                                      | TREE NUTS PEANUTS MILK  CELERY MUSTARD SESAME  SOYA      |             |
| Camile (Nibbles) - 1 Chargrilled Chicken<br>Skewer, without sauce (01/24) - 1 Serving                                  | 71 Kcal                   | WHEAT SOYA                                                           | TREE NUTS PEANUTS MILK  CELERY MUSTARD SESAME  SULPHITES |             |
| Camile (Nibbles) - Thai Brown Prawn<br>Crackers 70g (02/24) - Serves 2 people                                          | 290 <sub>Kcal</sub>       | GLUTEN CRUSTACEANS                                                   | WHEAT FISH                                               |             |

| Camile (Christmas Special) - Camile Fried<br>Chicken with Spicy Maple Jang Sauce<br>(02/23) 7656065 - 1 Serving | 1076 <sub>Kcal</sub> | WHEAT, EGGS CRUSTACEANS BARLEY  SESAME SOYA SULPHITES | TREE NUTS PEANUTS MILK  MUSTARD                              |                     |
|-----------------------------------------------------------------------------------------------------------------|----------------------|-------------------------------------------------------|--------------------------------------------------------------|---------------------|
| Camile (Specials) - Harry's Bangin' Panang<br>Curry with Chicken (02/23) 5342302 - 1<br>Serving                 | 719 <sub>Kcal</sub>  | WHEAT PEANUTS SOYA  SULPHITES                         | TREE NUTS MILK CELERY  MUSTARD SESAME                        |                     |
| Camile (Specials) - Harry's Bangin' Panang<br>Curry, Vegan (02/23) 5342317 - 1 Serving                          | 710 <sub>Kcal</sub>  | WHEAT PEANUTS SOYA  SULPHITES                         | TREE NUTS MILK CELERY  MUSTARD SESAME                        | VEGETARIAN<br>VEGAN |
| Camile (Specials) - Crispy Chicken Burrito (02/23) 8002298 - 1 Serving                                          | 979 <sub>Kcal</sub>  | OATS, WHEAT EGGS MOLLUSCS  SOYA SULPHITES             | MUSTARD SESAME                                               |                     |
| Camile (Specials) - Honey Crispy Bao Buns<br>(02/23) 7247511 - 1 Serving                                        | 356 <sub>Kcal</sub>  | WHEAT EGGS MUSTARD  SOYA SULPHITES                    | PEANUTS                                                      |                     |
| Camile (Specials) - Paddy's Krispy Krapow<br>Chicken (02/23) 5765194 - 1 Serving                                | 482 <sub>Kcal</sub>  | WHEAT EGGS MOLLUSCS                                   | SULPHITES                                                    |                     |
| Camile (Specials) - Paddy's Krispy Krapow<br>Tofu (02/23) 5765536 - 1 Serving                                   | 332 <sub>Kcal</sub>  | WHEAT SOVA                                            | SULPHITES                                                    | VEGETARIAN VEGAN    |
| Camile (Specials) - Spicy Dan Dan Chicken<br>Noodles (02/23) 6817220 - 1 Serving                                | <b>528</b> Kcal      | WHEAT MILK FISH  CRUSTACEANS SOYA                     | TREE NUTS PEANUTS MOLLUSCS  CELERY MUSTARD SESAME  SULPHITES |                     |
| Camile (Specials) - Spicy Dan Dan Noodles<br>with Vegan Chicken (02/23) 6817247 - 1<br>Serving                  | 500 <sub>Kcal</sub>  | WHEAT SOYA                                            | TREE NUTS PEANUTS MILK CELERY MUSTARD SESAME SULPHITES       | VEGETARIAN VEGAN    |

| Camile (Specials) - Pad Satay Stir-Fry with<br>Duck (12/23) 9842878 - 1 Serving              | 478 <sub>Kcal</sub>        | WHEAT PEANUTS MOLLUSCS                 | TREE NUTS MILK CELERY  MUSTARD SESAME SULPHITES                         |                  |
|----------------------------------------------------------------------------------------------|----------------------------|----------------------------------------|-------------------------------------------------------------------------|------------------|
| Camile (Specials) - Pad Satay Stir-Fry with<br>Vegan Chicken (12/23) 9842842 - 1 Serving     | <b>451</b> Kcal            | WHEAT PEANUTS SOYA                     | TREE NUTS MILK CELERY  SESAME SULPHITES                                 | VEGETARIAN VEGAN |
| Camile Thai - Pad Med Mamung, Chicken<br>(03/24) - 1 Serving                                 | 552Kcal                    | WHEAT CASHEWS MOLLUSCS                 | SULPHITES                                                               |                  |
| Camile (Specials) - Chilli Lime Buddha Bowl<br>with Chicken (05/24) - 1 Serving              | 488 <sub>Kcal</sub>        | WHEAT PEANUTS FISH  SOYA SULPHITES     | CRUSTACEANS MOLLUSCS                                                    |                  |
| Camile (Specials) - Chilli Lime Buddha Bowl<br>with Tofu (05/24) - 1 Serving                 | 443 <sub>Kcal</sub>        | WHEAT PEANUTS SOYA  SULPHITES          |                                                                         | VEGETARIAN VEGAN |
| Camile (Specials) - Bang Bang Prawns (5)<br>with Coconut Sriracha Dip (07/24) - 1<br>Serving | <b>367</b> <sub>Kcal</sub> | WHEAT EGGS FISH  CRUSTACEANS SULPHITES | TREE NUTS MILK MOLLUSCS  CELERY MUSTARD SESAME  SOYA                    |                  |
| Camile (Specials) - Larb Gai (08/24) - 1<br>Serving                                          | 375 <sub>Kcal</sub>        | FISH SULPHITES                         | GLUTEN TREE NUTS MILK  CRUSTACEANS MOLLUSCS CELERY  MUSTARD SESAME SOYA |                  |
| Camile (Specials) - Phuket Fried Chicken<br>with Coconut Sriracha Dip (08/24) - 1<br>Serving | 600 <sub>Kcal</sub>        | WHEAT EGGS FISH  MOLLUSCS SULPHITES    | CRUSTACEANS MUSTARD SESAME                                              |                  |
| Camile - Pad Med Mamung, Crispy Chicken<br>(08/24) - 1 Serving                               | 632 <sub>Keal</sub>        | WHEAT CASHEWS EGGS  MOLLUSCS SOYA      | SULPHITES                                                               |                  |

| Camile (Specials) - Monkfish Red Curry<br>(10/24) - 1 Serving                               | <b>564</b> <sub>Kcal</sub> | WHEAT                       | FISH          | CRUSTACEANS                    | Molluscs           |                |          |  |
|---------------------------------------------------------------------------------------------|----------------------------|-----------------------------|---------------|--------------------------------|--------------------|----------------|----------|--|
| Camile (Specials) - Lambay Island Crab<br>Fried Rice (11/24) - 1 Serving                    | 705 <sub>Kcal</sub>        | WHEAT CRUSTACEANS SULPHITES | EGGS MOLLUSCS | FISH                           | TREE NUTS  MUSTARD | MILK           | CELERY   |  |
| Camile (Specials) - Lotus Jungle Curry, with<br>Chicken (02/25) - 1 Serving                 | 388 <sub>Kcal</sub>        | WHEAT                       | MILK          | FISH  S02  SULPHITES           | TREE NUTS  MUSTARD | PEANUTS SESAME | MOLLUSCS |  |
| Camile (Specials) - Lotus Jungle Curry, with<br>Beef (02/25) - 1 Serving                    | <b>423</b> Kcal            | WHEAT                       | MILK          | FISH So <sub>2</sub> SULPHITES | TREE NUTS  MUSTARD | PEANUTS SESAME | MOLLUSCS |  |
| Camile (Specials) - Lotus Jungle Curry, with<br>Duck (02/25) - 1 Serving                    | 379 <sub>Kcal</sub>        | WHEAT                       | MILK          | FISH S02 SULPHITES             | TREE NUTS  MUSTARD | PEANUTS SESAME | MOLLUSCS |  |
| Camile (Specials) - Lotus Jungle Curry, with<br>Prawns (02/25) - 1 Serving                  | 282 <sub>Kcal</sub>        | WHEAT                       | MILK<br>SOYA  | FISH  S02  SULPHITES           | TREE NUTS  MUSTARD | PEANUTS SESAME | MOLLUSCS |  |
| Camile (Specials) - Lotus Jungle Curry, with<br>Tofu (02/25) - 1 Serving                    | 490 <sub>Kcal</sub>        | WHEAT                       | MILK          | FISH  S02  SULPHITES           | TREE NUTS  MUSTARD | PEANUTS SESAME | MOLLUSCS |  |
| Camile (Specials) - Open Hive Pineapple<br>Sweet & Sour with Beef (03/25) - 1 Serving       | 517 <sub>Kcal</sub>        | WHEAT SO2 SULPHITES         | CELERY        | SOYA                           |                    |                |          |  |
| Camile (Specials) - Open Hive Pineapple<br>Sweet & Sour with Chicken (03/25) - 1<br>Serving | 482Kcal                    | WHEAT SO2 SULPHITES         | CELERY        | SOYA                           |                    |                |          |  |