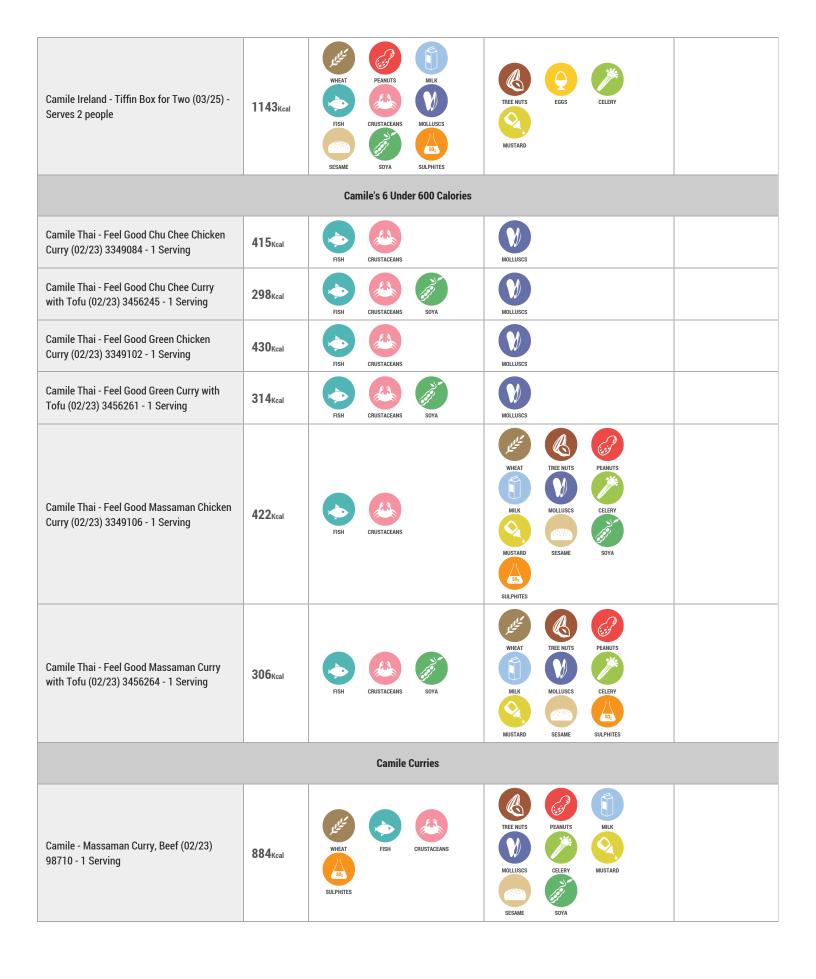

| Camile Ireland (Rolls) - Vegetable Spring<br>Rolls with Sweet Chilli Sauce (02/23)<br>5012681 - 1 Serving              | <b>445</b> Kcal           | WHEAT MILK SOYA  SULPHITES                                           | EGGS                                                     | VEGETARIAN  |
|------------------------------------------------------------------------------------------------------------------------|---------------------------|----------------------------------------------------------------------|----------------------------------------------------------|-------------|
| Camile Ireland - Tiffin Box for Two (03/25) -<br>Serves 2 people                                                       | 1143 <sub>Кса</sub>       | WHEAT PEANUTS MILK  FISH CRUSTACEANS MOLLUSCS  SESAME SOYA SULPHITES | TREE NUTS EGGS CELERY  MUSTARD                           |             |
| Camile Signature Spice Bag (02/23)<br>2386039 - 1 Serving                                                              | <b>728</b> Kcal           | WHEAT EGGS MILK SO2 SOYA SULPHITES                                   | TREE NUTS PEANUTS CELERY  MUSTARD SESAME                 |             |
| Camile Thai (CP Sauces) - Sriracha Coconut<br>Dip, Batch (02/23) 1381571 - 1 Serving                                   | <b>50</b> <sub>Kcal</sub> | SULPHITES                                                            | MUSTARD SESAME SOYA                                      | VEGAN       |
| Camile Thai (Starters) - Crispy Tofu with<br>Tamarind Dressing (02/23) 2434052 - 1<br>Serving                          | 849 <sub>Keal</sub>       | WHEAT SOYA SULPHITES                                                 | TREE NUTS PEANUTS MILK  CELERY MUSTARD SESAME            | VEGAN VEGAN |
| Camile Thai (Starters) - Duck Pancakes with<br>Hoisin Dipping Sauce (02/23) 2509685 - 1<br>Serving                     | <b>515</b> ксаl           | WHEAT MOLLUSCS SESAME                                                |                                                          |             |
| Camile Thai (starters) - Vegan Spice Bag<br>Cauliflower Wings with Sriracha Coconut<br>Dip (06/24) 3460040 - 1 Serving | 395 <sub>Kcal</sub>       | WHEAT SULPHITES                                                      | TREE NUTS PEANUTS MILK  CELERY MUSTARD SESAME  SOYA      |             |
| Camile (Nibbles) - 1 Chargrilled Chicken<br>Skewer, without sauce (01/24) - 1 Serving                                  | 71 Kcal                   | WHEAT SOYA                                                           | TREE NUTS PEANUTS MILK  CELERY MUSTARD SESAME  SULPHITES |             |
| Camile (Nibbles) - Thai Brown Prawn<br>Crackers 70g (02/24) - Serves 2 people                                          | 290 <sub>Kcal</sub>       | GLUTEN CRUSTACEANS                                                   | WHEAT FISH                                               |             |

| Camile Thai - Vegan Green Curry with Tofu<br>(02/23) 2678587 - 1 Serving          | 535 <sub>Kcal</sub> | WHEAT SOVA SULPHITES              | TREE NUTS PEANUTS MILK  CELERY MUSTARD SESAME | VEGETARIAN VEGAN                      |
|-----------------------------------------------------------------------------------|---------------------|-----------------------------------|-----------------------------------------------|---------------------------------------|
| Camile Thai - Vegan Green Curry with Vegan<br>Chicken (02/23) 3218092 - 1 Serving | 676 <sub>Kcal</sub> | WHEAT SOYA SULPHITES              | TREE NUTS PEANUTS MILK  CELERY MUSTARD SESAME | VEGATARIAN  VEGAN  G F F  GLUTEN FREE |
| Camile Thai - Vegan Red Curry with Tofu<br>(02/23) 3218083 - 1 Serving            | <b>531</b> Kcal     | WHEAT SOVA SULPHITES              | TREE NUTS PEANUTS MILK  CELERY MUSTARD SESAME | VEGAN                                 |
| Camile Thai - Vegan Red Curry with Vegan<br>Chicken (02/23) 3218091 - 1 Serving   | <b>672</b> Kcal     | WHEAT SOVA SULPHITES              | TREE NUTS PEANUTS MILK  CELERY MUSTARD SESAME | VEGETARIAN  VEGAN  G F GLUTEN FREE    |
| Camile Thai - Chiang Mai Curry, Beef (04/21)<br>2510214 - 1 Serving               | 806 <sub>Kcal</sub> | WHEAT FISH CRUSTACEANS  SULPHITES | MOLLUSCS                                      |                                       |
| Camile Thai (Specials) - Chicken Katsu<br>Curry (09/23) 9139187 - 1 Serving       | 625 <sub>Kcal</sub> | WHEAT MILK CELERY  MUSTARD SOYA   | TREE NUTS PEANUTS SESAME  SULPHITES           |                                       |
|                                                                                   |                     | Camile Feel Good Currie           | s                                             |                                       |
| Camile Thai - Feel Good Chu Chee Chicken<br>Curry (02/23) 3349084 - 1 Serving     | 415ксаІ             | FISH CRUSTACEANS                  | MOLLUSCS                                      |                                       |
| Camile Thai - Feel Good Chu Chee Curry<br>with Tofu (02/23) 3456245 - 1 Serving   | 298 <sub>Kcal</sub> | FISH CRUSTACEANS SOYA             | MOLLUSCS                                      |                                       |
| Camile Thai - Feel Good Green Chicken<br>Curry (02/23) 3349102 - 1 Serving        | 430ксаІ             | FISH CRUSTACEANS                  | MOLLUSCS                                      |                                       |
| Camile Thai - Feel Good Green Curry with<br>Tofu (02/23) 3456261 - 1 Serving      | 314 <sub>Kcal</sub> | FISH CRUSTACEANS SOYA             | MOLLUSCS                                      |                                       |

| Camile Thai - Feel Good Massaman Chicken<br>Curry (02/23) 3349106 - 1 Serving   | <b>422</b> Kcal     | FISH CRUSTACEANS                           | WHEAT TREE NUTS PEANUTS  MILK MOLLUSCS CELERY  MUSTARD SESAME SOYA  SULPHITES |
|---------------------------------------------------------------------------------|---------------------|--------------------------------------------|-------------------------------------------------------------------------------|
| Camile Thai - Feel Good Massaman Curry<br>with Tofu (02/23) 3456264 - 1 Serving | 306 <sub>Kcal</sub> | FISH CRUSTACEANS SOYA                      | WHEAT TREE NUTS PEANUTS  MILK MOLLUSCS CELERY  Soj  MUSTARD SESAME SULPHITES  |
| Camile Thai - Feel Good Red Chicken Curry<br>(02/23) 4082991 - 1 Serving        | 416 <sub>Kcal</sub> | FISH CRUSTACEANS                           | MOLLUSCS                                                                      |
| Camile Thai - Feel Good Red Curry with Tofu<br>(02/23) 4082999 - 1 Serving      | 299 <sub>Kcal</sub> | FISH CRUSTACEANS SOYA                      | MOLLUSCS                                                                      |
|                                                                                 |                     | Camile Stir Fries                          |                                                                               |
| Camile - Crispy Chilli Chicken (02/23) 98660<br>- 1 Serving                     | 543 <sub>Kcal</sub> | WHEAT EGGS MOLLUSCS  SESAME SOVA SULPHITES | TREE NUTS PEANUTS MUSTARD                                                     |
| Camile - Pad Prik Haeng, Chicken (02/23)<br>98672 - 1 Serving                   | 526 <sub>Kcal</sub> | WHEAT CASHEWS MOLLUSCS SOVA                | SULPHITES                                                                     |
| Camile Thai - Crispy Chilli Beef (02/23)<br>98659 - 1 Serving                   | 614 <sub>Kcal</sub> | WHEAT EGGS MOLLUSCS SESAME SOYA SULPHITES  | TREE NUTS PEANUTS MUSTARD                                                     |
| Camile Thai - Crispy Chilli Beef LARGE<br>(02/23) 167221 - Serves 2 people      | 920 <sub>Kcal</sub> | WHEAT EGGS MOLLUSCS  SESAME SOVA SULPHITES | TREE NUTS PEANUTS MUSTARD                                                     |
| Camile Thai - Crispy Chilli Chicken LARGE<br>(02/23) 167218 - Serves 2 people   | 815 <sub>Kcal</sub> | WHEAT EGGS MOLLUSCS SESAME SOVA SULPHITES  | TREE NUTS PEANUTS MUSTARD                                                     |