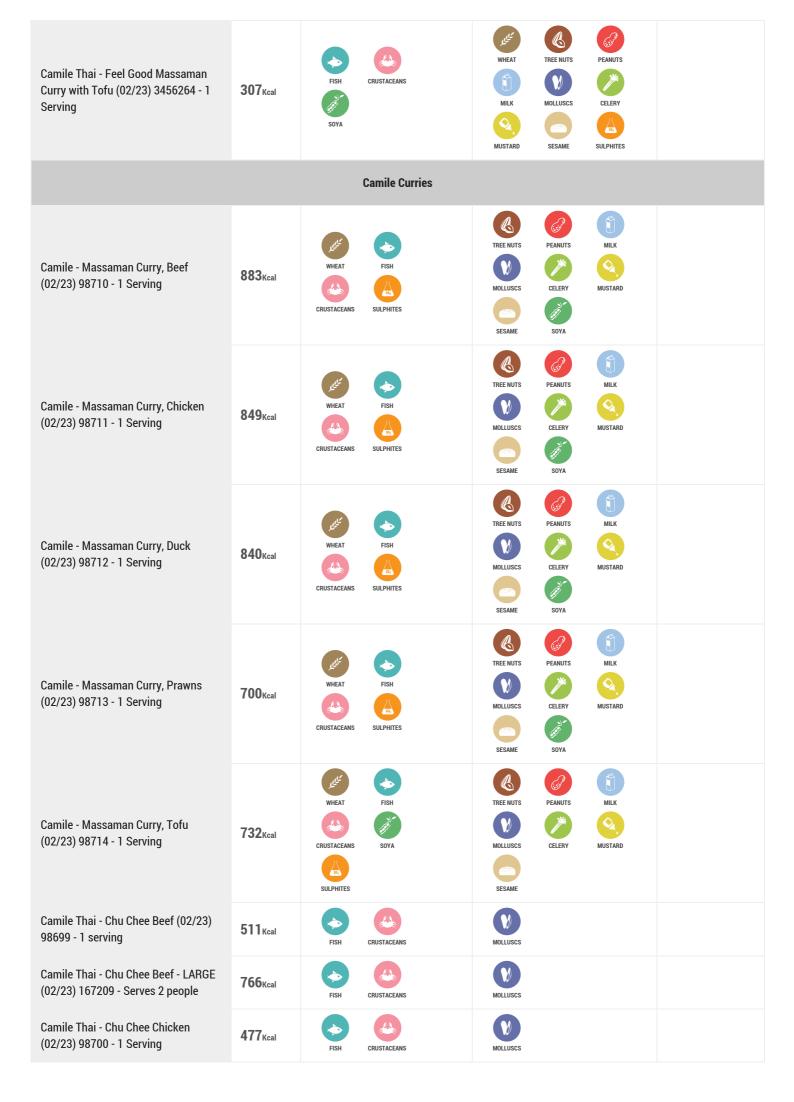

# Camile Thai - Chiang Mai Curry, Beef 804<sub>Kcal</sub> (04/21) 2510214 - 1 Serving CRUSTACEANS SULPHITES **Camile Feel Good Curries** Camile Thai - Feel Good Chu Chee Chicken Curry (02/23) 3349084 - 1 416<sub>Kcal</sub> CRUSTACEANS Serving Camile Thai - Feel Good Chu Chee CRUSTACEANS Curry with Tofu (02/23) 3456245 - 1 300<sub>Kcal</sub> Serving Camile Thai - Feel Good Green Chicken Curry (02/23) 3349102 - 1 432<sub>Kcal</sub> Serving Camile Thai - Feel Good Green Curry CRUSTACEANS 315<sub>Kcal</sub> with Tofu (02/23) 3456261 - 1 Serving Camile Thai - Feel Good Massaman MOLLUSCS Chicken Curry (02/23) 3349106 - 1 423<sub>Kcal</sub> CRUSTACEANS Serving SO2 SULPHITES Camile Thai - Feel Good Massaman CRUSTACEANS Curry with Tofu (02/23) 3456264 - 1 307<sub>Kcal</sub> MOLLUSCS CELERY Serving Camile Thai - Feel Good Red Chicken 417<sub>Kcal</sub> Curry (02/23) 4082991 - 1 Serving Camile Thai - Feel Good Red Curry CRUSTACEANS **301** Kcal with Tofu (02/23) 4082999 - 1 Serving