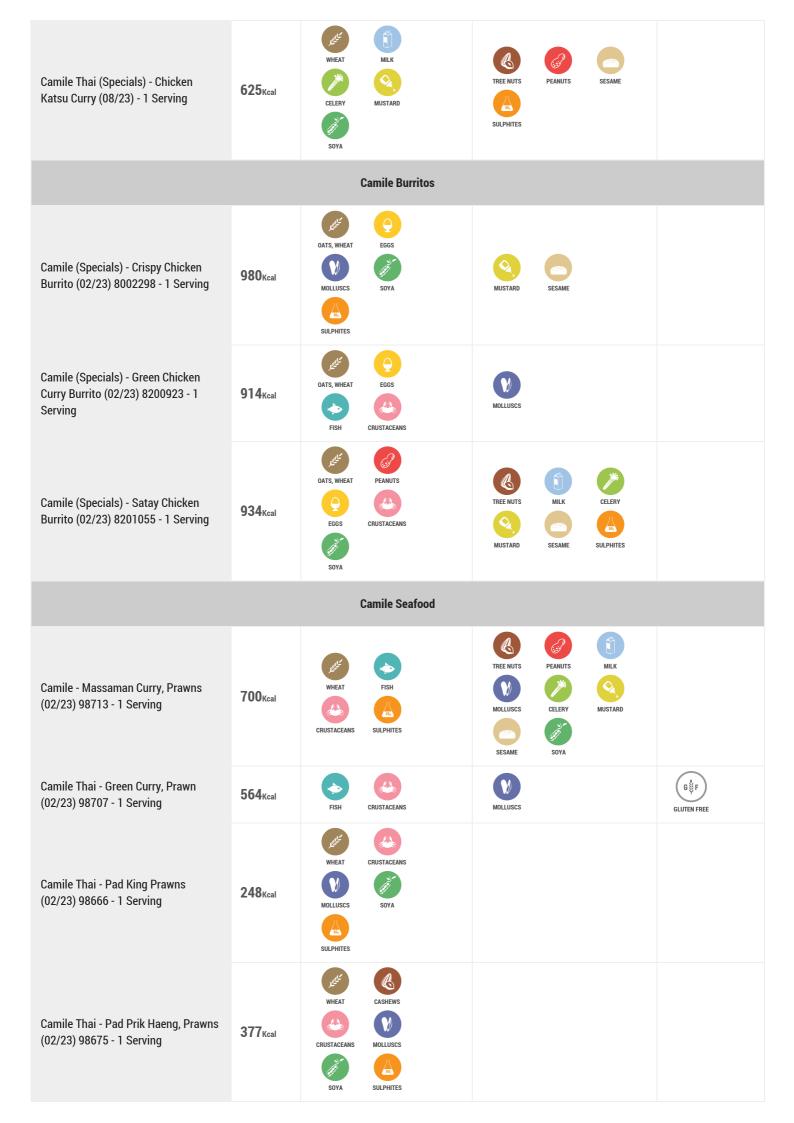

| Camile Thai - Red Curry, Duck LARGE<br>(02/23) 167195 - Serves 2 people              | 1011 <sub>Kcal</sub>       | FISH CRUSTACEANS                 | MOLLUSCS                                          | G ∯ F<br>GLUTEN FREE                  |
|--------------------------------------------------------------------------------------|----------------------------|----------------------------------|---------------------------------------------------|---------------------------------------|
| Camile Thai - Red Curry, Prawns<br>(02/23) 98718 - 1 Serving                         | 534 <sub>Kcal</sub>        | FISH CRUSTACEANS                 | MOLLUSCS                                          | G ∯ F<br>GLUTEN FREE                  |
| Camile Thai - Red Curry, Prawns<br>LARGE (02/23) 167194 - Serves 2<br>people         | 801 Kcal                   | FISH CRUSTACEANS                 | MOLLUSCS                                          | G F GLUTEN FREE                       |
| Camile Thai - Red Curry, Tofu (02/23)<br>98719 - 1 Serving                           | <b>566</b> ксаl            | FISH CRUSTACEANS                 | MOLLUSCS                                          |                                       |
| Camile Thai - Red Curry, Tofu LARGE<br>(02/23) 167199 - Serves 2 people              | 849 <sub>Kcal</sub>        | FISH CRUSTACEANS  SOYA           | MOLLUSCS                                          |                                       |
| Camile Thai - Vegan Green Curry with<br>Tofu (02/23) 2678587 - 1 Serving             | <b>535</b> <sub>Kcal</sub> | WHEAT SOYA SULPHITES             | TREE NUTS PEANUTS MILK  CELERY MUSTARD SESAME     | VEGAN                                 |
| Camile Thai - Vegan Green Curry with<br>Vegan Chicken (02/23) 3218092 - 1<br>Serving | 676ксаІ                    | WHEAT SOYA  SULPHITES            | TREE NUTS PEANUTS MILK  CELERY MUSTARD SESAME     | VEGETARIAN  VEGAN  G  F  GLUTEN FREE  |
| Camile Thai - Vegan Red Curry with<br>Tofu (02/23) 3218083 - 1 Serving               | 531 ксаі                   | WHEAT SOYA  SULPHITES            | TREE NUTS PEANUTS MILK  CELERY MUSTARD SESAME     | VEGAN                                 |
| Camile Thai - Vegan Red Curry with<br>Vegan Chicken (02/23) 3218091 - 1<br>Serving   | 672 <sub>Kcal</sub>        | WHEAT SOYA SULPHITES             | TREE NUTS  PEANUTS  MILK  CELERY  MUSTARD  SESAME | VEGETARIAN  VEGAN  G F F  GLUTEN FREE |
| Camile Thai (Specials) - Chicken<br>Katsu Curry (08/23) - 1 Serving                  | 625 <sub>Kcal</sub>        | WHEAT MILK  CELERY MUSTARD  SOYA | TREE NUTS PEANUTS SESAME  SULPHITES               |                                       |