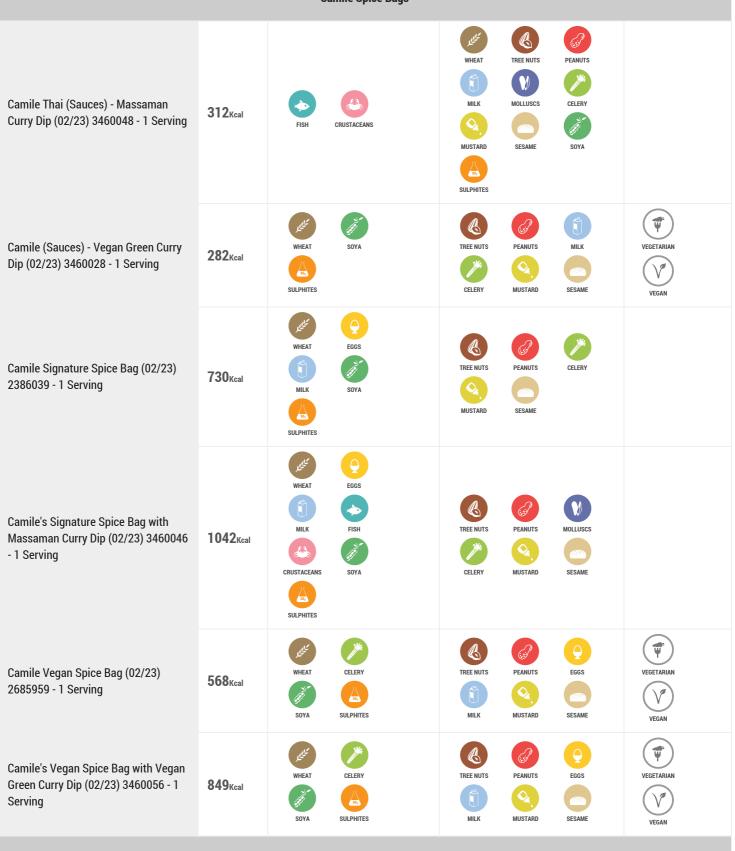

# **Camile Spice Bags**

| Camile (Noodles) - Classic Pad Thai,<br>Chicken & Prawn (02/23) 2380143 - 1<br>Serving | <b>1038</b> Kcal           | WHEAT PEANUTS  EGGS FISH  CRUSTACEANS SOYA  SULPHITES            | MOLLUSCS                                                                |  |
|----------------------------------------------------------------------------------------|----------------------------|------------------------------------------------------------------|-------------------------------------------------------------------------|--|
| Camile - Crispy Chilli Chicken (02/23)<br>98660 - 1 Serving                            | <b>545</b> <sub>Kcal</sub> | WHEAT EGGS  MOLLUSCS SESAME  SOYA SULPHITES                      | TREE NUTS PEANUTS MUSTARD                                               |  |
| Camile Ireland - Tiffin Box for Two<br>(02/23) 98633 - Serves 2 people                 | 960 <sub>Kcal</sub>        | WHEAT PEANUTS  MILK CRUSTACEANS  MOLLUSCS SESAME  SOYA SULPHITES | TREE NUTS EGGS CELERY  MUSTARD                                          |  |
|                                                                                        |                            | Camile's 6 Under 600 Calories                                    |                                                                         |  |
| Camile Thai - Feel Good Chu Chee<br>Chicken Curry (02/23) 3349084 - 1<br>Serving       | 416 <sub>Kcal</sub>        | FISH CRUSTACEANS                                                 | MOLLUSCS                                                                |  |
| Camile Thai - Feel Good Chu Chee<br>Curry with Tofu (02/23) 3456245 - 1<br>Serving     | 300 <sub>Kcal</sub>        | FISH CRUSTACEANS                                                 | MOLLUSCS                                                                |  |
| Camile Thai - Feel Good Green<br>Chicken Curry (02/23) 3349102 - 1<br>Serving          | <b>432</b> Kcal            | FISH CRUSTACEANS                                                 | MOLLUSCS                                                                |  |
| Camile Thai - Feel Good Green Curry<br>with Tofu (02/23) 3456261 - 1 Serving           | 315 <sub>Kcal</sub>        | FISH CRUSTACEANS                                                 | MOLLUSCS                                                                |  |
| Camile Thai - Feel Good Massaman<br>Chicken Curry (02/23) 3349106 - 1<br>Serving       | <b>423</b> Kcal            | FISH CRUSTACEANS                                                 | WHEAT TREE NUTS  PEANUTS  MILK  MOLLUSCS  CELERY  MUSTARD  SESAME  SOYA |  |