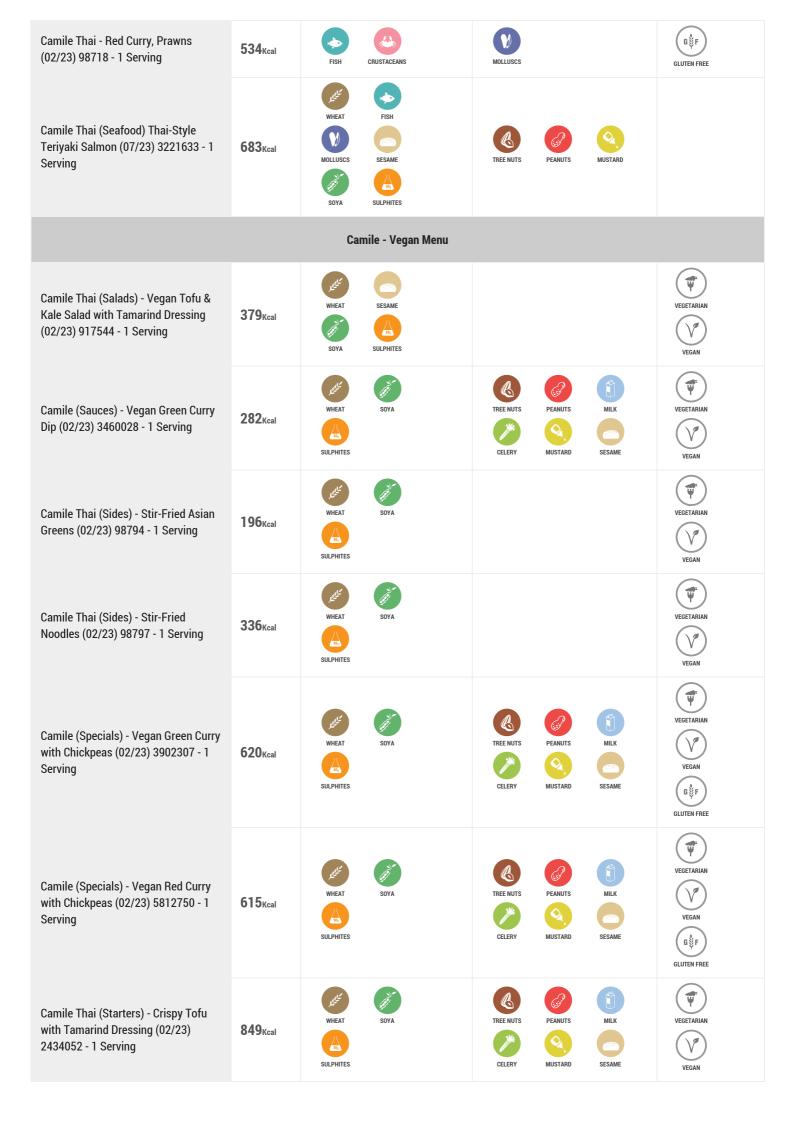

| Camile Thai - Red Curry, Duck LARGE<br>(02/23) 167195 - Serves 2 people              | 1011 <sub>Kcal</sub>       | FISH CRUSTACEANS                 | MOLLUSCS                                          | G ∯ F<br>GLUTEN FREE                  |
|--------------------------------------------------------------------------------------|----------------------------|----------------------------------|---------------------------------------------------|---------------------------------------|
| Camile Thai - Red Curry, Prawns<br>(02/23) 98718 - 1 Serving                         | 534 <sub>Kcal</sub>        | FISH CRUSTACEANS                 | MOLLUSCS                                          | G ∯ F<br>GLUTEN FREE                  |
| Camile Thai - Red Curry, Prawns<br>LARGE (02/23) 167194 - Serves 2<br>people         | 801 Kcal                   | FISH CRUSTACEANS                 | MOLLUSCS                                          | G F GLUTEN FREE                       |
| Camile Thai - Red Curry, Tofu (02/23)<br>98719 - 1 Serving                           | <b>566</b> ксаl            | FISH CRUSTACEANS                 | MOLLUSCS                                          |                                       |
| Camile Thai - Red Curry, Tofu LARGE<br>(02/23) 167199 - Serves 2 people              | 849 <sub>Kcal</sub>        | FISH CRUSTACEANS  SOYA           | MOLLUSCS                                          |                                       |
| Camile Thai - Vegan Green Curry with<br>Tofu (02/23) 2678587 - 1 Serving             | <b>535</b> <sub>Kcal</sub> | WHEAT SOYA SULPHITES             | TREE NUTS PEANUTS MILK  CELERY MUSTARD SESAME     | VEGAN                                 |
| Camile Thai - Vegan Green Curry with<br>Vegan Chicken (02/23) 3218092 - 1<br>Serving | 676ксаІ                    | WHEAT SOYA  SULPHITES            | TREE NUTS PEANUTS MILK  CELERY MUSTARD SESAME     | VEGETARIAN  VEGAN  G  F  GLUTEN FREE  |
| Camile Thai - Vegan Red Curry with<br>Tofu (02/23) 3218083 - 1 Serving               | 531 ксаі                   | WHEAT SOYA  SULPHITES            | TREE NUTS PEANUTS MILK  CELERY MUSTARD SESAME     | VEGAN                                 |
| Camile Thai - Vegan Red Curry with<br>Vegan Chicken (02/23) 3218091 - 1<br>Serving   | 672 <sub>Kcal</sub>        | WHEAT SOYA SULPHITES             | TREE NUTS  PEANUTS  MILK  CELERY  MUSTARD  SESAME | VEGETARIAN  VEGAN  G F F  GLUTEN FREE |
| Camile Thai (Specials) - Chicken<br>Katsu Curry (08/23) - 1 Serving                  | 625 <sub>Kcal</sub>        | WHEAT MILK  CELERY MUSTARD  SOYA | TREE NUTS PEANUTS SESAME  SULPHITES               |                                       |