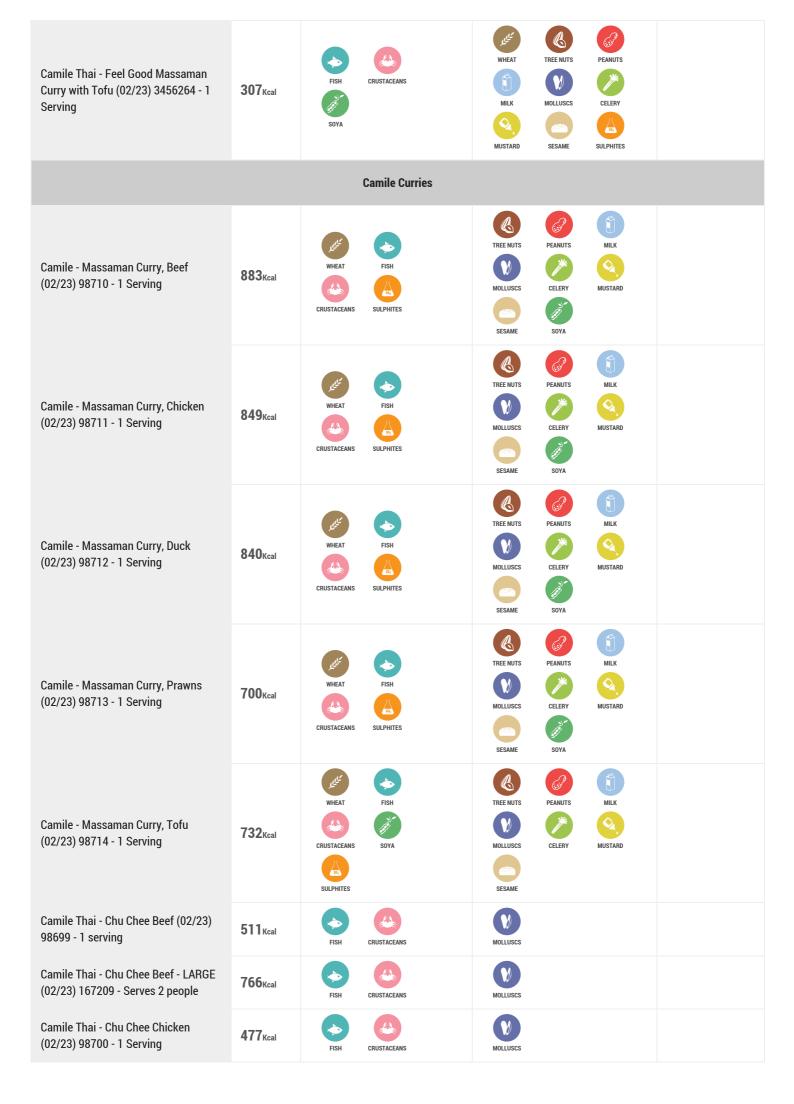

| Camile Thai - Chu Chee Chicken -<br>LARGE (02/23) 167202 - Serves 2<br>people   | 715 <sub>Kcal</sub>        | FISH CRUSTACEANS      | MOLLUSCS |                      |
|---------------------------------------------------------------------------------|----------------------------|-----------------------|----------|----------------------|
| Camile Thai - Chu Chee Duck (02/23)<br>98701 - 1 Serving                        | 468 <sub>Kcal</sub>        | FISH CRUSTACEANS      | MOLLUSCS |                      |
| Camile Thai - Chu Chee Duck - LARGE<br>(02/23) 167204 - Serves 2 people         | <b>702</b> Kcal            | FISH CRUSTACEANS      | MOLLUSCS |                      |
| Camile Thai - Chu Chee Prawns<br>(02/23) 98702 - 1 Serving                      | <b>328</b> Kcal            | FISH CRUSTACEANS      | MOLLUSCS |                      |
| Camile Thai - Chu Chee Prawns -<br>LARGE (02/23) 167200 - Serves 2<br>people    | <b>492</b> Kcal            | FISH CRUSTACEANS      | MOLLUSCS |                      |
| Camile Thai - Chu Chee Tofu (02/23)<br>98703 - 1 Serving                        | 360 <sub>Kcal</sub>        | FISH CRUSTACEANS      | MOLLUSCS |                      |
| Camile Thai - Chu Chee Tofu - LARGE<br>(02/23) 167206 - Serves 2 people         | <b>540</b> Kcal            | FISH CRUSTACEANS      | MOLLUSCS |                      |
| Camile Thai - Green Curry, Beef<br>(02/23) 98704 - 1 Serving                    | <b>737</b> <sub>Kcal</sub> | FISH CRUSTACEANS      | MOLLUSCS | G ∯ F<br>GLUTEN FREE |
| Camile Thai - Green Curry, Beef<br>LARGE (02/23) 167180 - Serves 2<br>people    | 1105 <sub>Kcal</sub>       | FISH CRUSTACEANS      | MOLLUSCS | G ∯ F<br>GLUTEN FREE |
| Camile Thai - Green Curry, Chicken<br>(02/23) 198089 - 1 Serving                | <b>712</b> Kcal            | FISH CRUSTACEANS      | MOLLUSCS | G ∯ F<br>GLUTEN FREE |
| Camile Thai - Green Curry, Chicken<br>LARGE (02/23) 167183 - Serves 2<br>people | 1069 <sub>Kcal</sub>       | FISH CRUSTACEANS      | MOLLUSCS | G ∯ F<br>GLUTEN FREE |
| Camile Thai - Green Curry, Duck<br>(02/23) 98706 - 1 Serving                    | <b>704</b> Kcal            | FISH CRUSTACEANS      | MOLLUSCS | G ₩ F GLUTEN FREE    |
| Camile Thai - Green Curry, Duck<br>LARGE (02/23) 167186 - Serves 2<br>people    | 1056 <sub>Kcal</sub>       | FISH CRUSTACEANS      | MOLLUSCS | G ∯ F<br>GLUTEN FREE |
| Camile Thai - Green Curry, Prawn<br>(02/23) 98707 - 1 Serving                   | <b>564</b> Kcal            | FISH CRUSTACEANS      | MOLLUSCS | G ₩ F GLUTEN FREE    |
| Camile Thai - Green Curry, Prawn<br>LARGE (02/23) 167184 - Serves 2<br>people   | 846 <sub>Kcal</sub>        | FISH CRUSTACEANS      | MOLLUSCS | G ∯ F<br>GLUTEN FREE |
| Camile Thai - Green Curry, Tofu<br>(02/23) 98709 - 1 Serving                    | 596 <sub>Kcal</sub>        | FISH CRUSTACEANS SOYA | MOLLUSCS |                      |

| Camile Thai - Green Curry, Tofu<br>LARGE (02/23) 167189 - 1 Serving                  | 895 <sub>Kcal</sub>        | FISH CRUSTACEANS SOYA                   | MOLLUSCS                                                        |                      |
|--------------------------------------------------------------------------------------|----------------------------|-----------------------------------------|-----------------------------------------------------------------|----------------------|
| Camile Thai - Massaman Curry, Beef -<br>Large (02/23) 1326264 - Serves 2<br>people   | 1325ксаІ                   | WHEAT FISH  CRUSTAGEANS SULPHITES       | TREE NUTS PEANUTS MILK  MOLLUSCS CELERY MUSTARD  SESAME SOYA    |                      |
| Camile Thai - Massaman Curry,<br>Chicken - Large (02/23) 167171 -<br>Serves 2 people | 1273 <sub>Kcal</sub>       | WHEAT FISH  CRUSTACEANS SULPHITES       | TREE NUTS PEANUTS MILK MILK MOLLUSCS CELERY MUSTARD SESAME SOYA |                      |
| Camile Thai - Massaman Curry, Duck -<br>Large (02/23) 167163 - Serves 2<br>people    | <b>1260</b> Kcal           | WHEAT FISH  CRUSTACEANS SULPHITES       | TREE NUTS PEANUTS MILK  MOLLUSCS CELERY MUSTARD  SESAME SOYA    |                      |
| Camile Thai - Massaman Curry,<br>Prawns - Large (02/23) 167162 -<br>Serves 2 people  | 1050 <sub>Kcal</sub>       | WHEAT FISH  CRUSTACEANS SULPHITES       | TREE NUTS PEANUTS MILK  MOLLUSCS CELERY MUSTARD  SESAME SOYA    |                      |
| Camile Thai - Massaman Curry, Tofu -<br>Large (02/23) 167168 - Serves 2<br>people    | <b>1098</b> Kcal           | WHEAT FISH  CRUSTACEANS SOYA  SULPHITES | TREE NUTS PEANUTS MILK  MOLLUSCS CELERY MUSTARD  SESAME         |                      |
| Camile Thai - Red Curry, Beef (02/23)<br>98715 - 1 Serving                           | 717 <sub>Kcal</sub>        | FISH CRUSTACEANS                        | MOLLUSCS                                                        | G ∯ F GLUTEN FREE    |
| Camile Thai - Red Curry, Beef LARGE<br>(02/23) 167191 - Serves 2 people              | 1075 <sub>Kcal</sub>       | FISH CRUSTACEANS                        | MOLLUSCS                                                        |                      |
| Camile Thai - Red Curry, Chicken<br>(02/23) 98716 - 1 Serving                        | 683 <sub>Kcal</sub>        | FISH CRUSTACEANS                        | MOLLUSCS                                                        | G ∯ F<br>GLUTEN FREE |
| Camile Thai - Red Curry, Chicken<br>LARGE (02/23) 167192 - Serves 2<br>people        | 1024 <sub>Kcal</sub>       | FISH CRUSTACEANS                        | MOLLUSCS                                                        | G ∯ F GLUTEN FREE    |
| Camile Thai - Red Curry, Duck (02/23)<br>98717 - 1 Serving                           | <b>674</b> <sub>Kcal</sub> | FISH CRUSTACEANS                        | MOLLUSCS                                                        | G ∯ F<br>GLUTEN FREE |