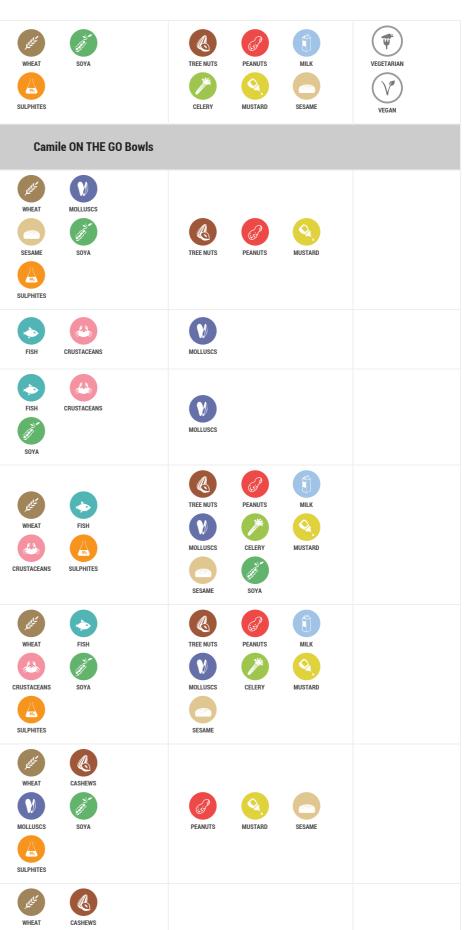

## Camile (Ireland Restaurants) - Allergen Information (26/09/23)

| Item                                                                                           | Calories per<br>serving    | Contains Allergens                                | May Contain Allergens                                        | Other Properties  |
|------------------------------------------------------------------------------------------------|----------------------------|---------------------------------------------------|--------------------------------------------------------------|-------------------|
|                                                                                                |                            | Camile - Meal Deals                               |                                                              |                   |
| For allergen information, please<br>check individual dishes before<br>ordering - 100g          | ОксаІ                      |                                                   |                                                              |                   |
|                                                                                                |                            | Camile Savers                                     |                                                              |                   |
| Camile (Savers) - Crispy Chilli Chicken<br>Burrito (03/23) 8377306 - 1 Serving                 | <b>908</b> <sub>Kcal</sub> | OATS, WHEAT EGGS  MOLLUSCS SOYA  SULPHITES        | MUSTARD SESAME                                               |                   |
| Camile (Specials) - Spicy Dan Dan<br>Chicken Noodles (02/23) 6817220 - 1<br>Serving            | <b>528</b> <sub>Kcal</sub> | WHEAT MILK  FISH CRUSTACEANS  SOYA                | TREE NUTS PEANUTS MOLLUSCS  CELERY MUSTARD SESAME  SULPHITES |                   |
| Camile (Specials) - Spicy Dan Dan<br>Noodles with Vegan Chicken (02/23)<br>6817247 - 1 Serving | 500 <sub>Kcal</sub>        | WHEAT CELERY  SOYA SULPHITES                      | TREE NUTS PEANUTS EGGS  MILK MUSTARD SESAME                  | VEGETARIAN  VEGAN |
| Camile (Value Specials) - Chicken<br>Fried Rice (03/23) 8236437 - 1<br>Serving                 | <b>780</b> Kcal            | WHEAT CASHEWS  MILK FISH  CRUSTACEANS SOYA        | PEANUTS MOLLUSCS CELERY  MUSTARD SESAME SULPHITES            |                   |
| Camile Summer Specials                                                                         |                            |                                                   |                                                              |                   |
| Camile (Specials) - Po Pia Sot Prawns<br>(05/23) 8694633 - 1 Serving                           | <b>257</b> Kcal            | WHEAT PEANUTS  CRUSTACEANS SESAME  SOYA SULPHITES |                                                              |                   |

| Camile (Specials) - Po Pia Sot<br>Teriyaki Chicken (07/23) 98649 - 1<br>Serving                                      | <b>276</b> <sub>Kcal</sub> | WHEAT PEANUTS  EGGS SESAME  SOYA SULPHITES  |                                                 |                   |
|----------------------------------------------------------------------------------------------------------------------|----------------------------|---------------------------------------------|-------------------------------------------------|-------------------|
|                                                                                                                      |                            | Camile Ireland - Spring Roll                | ls                                              |                   |
| Camile Ireland (Rolls) - Hoisin Duck<br>Spring rolls with Plum Dipping Sauce<br>(02/23) 98654 - 1 Serving            | <b>492</b> Kcal            | WHEAT MILK  MOLLUSCS SESAME  SOYA SULPHITES | EGGS                                            |                   |
| Camile Ireland (Rolls) - Vegetable<br>Spring Rolls with Plum Dipping Sauce<br>(02/23) 98656 - 1 Serving              | <b>447</b> <sub>Kcal</sub> | WHEAT MILK  SOYA SULPHITES                  | EGGS                                            | VEGETARIAN        |
| Camile Ireland (Rolls) - Vegetable<br>Spring Rolls with Sweet Chilli Sauce<br>(02/23) 5012681 - 1 Serving            | <b>445</b> <sub>Kcal</sub> | WHEAT MILK  SOYA SULPHITES                  | EGGS                                            | VEGETARIAN        |
|                                                                                                                      |                            | Camile Ireland - Starters / Small           | Plates                                          |                   |
| Camile (Sauces) - Peanut Satay<br>Dipping Sauce (02/23) 36214 - 1<br>Serving                                         | <b>76</b> Kcal             | PEANUTS CRUSTACEANS                         |                                                 |                   |
| Camile (Sides) - Camile Fried<br>Potatoes (02/23) 98622 - 1 Serving                                                  | <b>594</b> <sub>Kcal</sub> | WHEAT SULPHITES                             |                                                 | VEGETARIAN  VEGAN |
| Camile (Starters) - Calamari Fries with<br>Wasabi Mayo Dip (03/23) 5056864 - 1<br>Serving                            | <b>826</b> Kcal            | WHEAT EGGS  MOLLUSCS MUSTARD                |                                                 |                   |
| Camile (Starters) - Chargrilled<br>Chicken Skewers with Peanut Satay<br>Dipping Sauce (02/23) 3480899 - 1<br>Serving | <b>411</b> Kcal            | WHEAT PEANUTS  CRUSTACEANS SOYA             | TREE NUTS MILK CELERY  MUSTARD SESAME SULPHITES |                   |
| Camile (Starters) - Sriracha Chicken<br>Wings / Hot Wings (02/23) 4078571 -<br>1 Serving (7 wings)                   | <b>638</b> <sub>Kcal</sub> | SOVA SULPHITES                              | WHEAT TREE NUTS PEANUTS  MILK MUSTARD SESAME    |                   |

| Camile (Starters) -NEW! 5 Chicken &<br>Vegetable Gyozas with Sweet Soy<br>Dipping Sauce (04/23) 8547246 - 1<br>Serving | <b>192</b> Kcal            | WHEAT SESAME  SOYA SULPHITES                                     | TREE NUTS EGGS MILK  CRUSTACEANS CELERY MUSTARD |                  |
|------------------------------------------------------------------------------------------------------------------------|----------------------------|------------------------------------------------------------------|-------------------------------------------------|------------------|
| Camile (Starters) -NEW! 5 Pork<br>Gyozas with Sweet Soy Dipping Sauce<br>(04/23) 8546943 - 1 Serving                   | 239 <sub>Kcal</sub>        | WHEAT SESAME  SOYA SULPHITES                                     | TREE NUTS EGGS MILK  CRUSTACEANS CELERY MUSTARD |                  |
| Camile (Starters) -NEW! 5 Prawn<br>Gyozas with Sweet Soy Dipping Sauce<br>(04/23) 8547228 - 1 Serving                  | 217 <sub>Kcal</sub>        | WHEAT EGGS  CRUSTACEANS SESAME  SOYA SULPHITES                   | TREE NUTS MILK CELERY  MUSTARD                  |                  |
| Camile (Starters) -NEW! 5 Vegetable<br>Gyozas with Sweet Soy Dipping Sauce<br>(04/23) 8546856 - 1 Serving              | <b>198</b> <sub>Kcal</sub> | WHEAT SESAME  SOYA SULPHITES                                     | TREE NUTS MILK MOLLUSCS  CELERY MUSTARD         | VEGETARIAN VEGAN |
| Camile Ireland (Rolls) - Hoisin Duck<br>Spring rolls with Plum Dipping Sauce<br>(02/23) 98654 - 1 Serving              | <b>492</b> Kcal            | WHEAT MILK  MOLLUSCS SESAME  SOYA SULPHITES                      | EGGS                                            |                  |
| Camile Ireland (Rolls) - Vegetable<br>Spring Rolls with Plum Dipping Sauce<br>(02/23) 98656 - 1 Serving                | 447 <sub>Kcal</sub>        | WHEAT MILK SOYA SULPHITES                                        | EGGS                                            | VEGETARIAN       |
| Camile Ireland (Rolls) - Vegetable<br>Spring Rolls with Sweet Chilli Sauce<br>(02/23) 5012681 - 1 Serving              | <b>445</b> <sub>Kcal</sub> | WHEAT MILK SOYA SULPHITES                                        | EGGS                                            | VEGETARIAN       |
| Camile Ireland - Tiffin Box for Two<br>(02/23) 98633 - Serves 2 people                                                 | <b>960</b> Kcal            | WHEAT PEANUTS  MILK CRUSTACEANS  MOLLUSCS SESAME  SOYA SULPHITES | TREE NUTS EGGS CELERY  MUSTARD                  |                  |