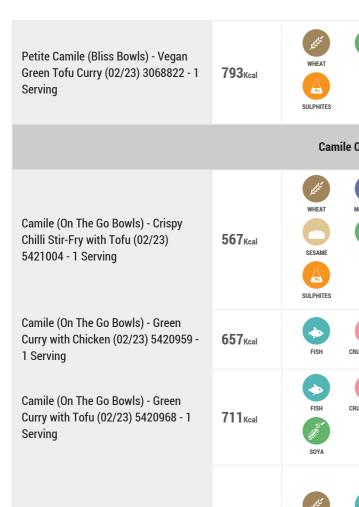

## Camile (Ireland Restaurants) - Allergen Information (26/09/23)

| Item                                                                                           | Calories per<br>serving    | Contains Allergens                                | May Contain Allergens                                        | Other Properties  |
|------------------------------------------------------------------------------------------------|----------------------------|---------------------------------------------------|--------------------------------------------------------------|-------------------|
|                                                                                                |                            | Camile - Meal Deals                               |                                                              |                   |
| For allergen information, please<br>check individual dishes before<br>ordering - 100g          | ОксаІ                      |                                                   |                                                              |                   |
|                                                                                                |                            | Camile Savers                                     |                                                              |                   |
| Camile (Savers) - Crispy Chilli Chicken<br>Burrito (03/23) 8377306 - 1 Serving                 | <b>908</b> <sub>Kcal</sub> | OATS, WHEAT EGGS  MOLLUSCS SOYA  SULPHITES        | MUSTARD SESAME                                               |                   |
| Camile (Specials) - Spicy Dan Dan<br>Chicken Noodles (02/23) 6817220 - 1<br>Serving            | <b>528</b> <sub>Kcal</sub> | WHEAT MILK  FISH CRUSTACEANS  SOYA                | TREE NUTS PEANUTS MOLLUSCS  CELERY MUSTARD SESAME  SULPHITES |                   |
| Camile (Specials) - Spicy Dan Dan<br>Noodles with Vegan Chicken (02/23)<br>6817247 - 1 Serving | 500 <sub>Kcal</sub>        | WHEAT CELERY  SOYA SULPHITES                      | TREE NUTS PEANUTS EGGS  MILK MUSTARD SESAME                  | VEGETARIAN  VEGAN |
| Camile (Value Specials) - Chicken<br>Fried Rice (03/23) 8236437 - 1<br>Serving                 | <b>780</b> Kcal            | WHEAT CASHEWS  MILK FISH  CRUSTACEANS SOYA        | PEANUTS MOLLUSCS CELERY  MUSTARD SESAME SULPHITES            |                   |
| Camile Summer Specials                                                                         |                            |                                                   |                                                              |                   |
| Camile (Specials) - Po Pia Sot Prawns<br>(05/23) 8694633 - 1 Serving                           | <b>257</b> Kcal            | WHEAT PEANUTS  CRUSTACEANS SESAME  SOYA SULPHITES |                                                              |                   |

| Camile (Specials) - Po Pia Sot<br>Teriyaki Chicken (07/23) 98649 - 1<br>Serving                                      | <b>276</b> <sub>Kcal</sub> | WHEAT PEANUTS  EGGS SESAME  SOYA SULPHITES  |                                                 |                   |
|----------------------------------------------------------------------------------------------------------------------|----------------------------|---------------------------------------------|-------------------------------------------------|-------------------|
|                                                                                                                      |                            | Camile Ireland - Spring Roll                | ls                                              |                   |
| Camile Ireland (Rolls) - Hoisin Duck<br>Spring rolls with Plum Dipping Sauce<br>(02/23) 98654 - 1 Serving            | <b>492</b> Kcal            | WHEAT MILK  MOLLUSCS SESAME  SOYA SULPHITES | EGGS                                            |                   |
| Camile Ireland (Rolls) - Vegetable<br>Spring Rolls with Plum Dipping Sauce<br>(02/23) 98656 - 1 Serving              | <b>447</b> <sub>Kcal</sub> | WHEAT MILK  SOYA SULPHITES                  | EGGS                                            | VEGETARIAN        |
| Camile Ireland (Rolls) - Vegetable<br>Spring Rolls with Sweet Chilli Sauce<br>(02/23) 5012681 - 1 Serving            | <b>445</b> <sub>Kcal</sub> | WHEAT MILK  SOYA SULPHITES                  | EGGS                                            | VEGETARIAN        |
|                                                                                                                      |                            | Camile Ireland - Starters / Small           | Plates                                          |                   |
| Camile (Sauces) - Peanut Satay<br>Dipping Sauce (02/23) 36214 - 1<br>Serving                                         | <b>76</b> Kcal             | PEANUTS CRUSTACEANS                         |                                                 |                   |
| Camile (Sides) - Camile Fried<br>Potatoes (02/23) 98622 - 1 Serving                                                  | <b>594</b> <sub>Kcal</sub> | WHEAT SULPHITES                             |                                                 | VEGETARIAN  VEGAN |
| Camile (Starters) - Calamari Fries with<br>Wasabi Mayo Dip (03/23) 5056864 - 1<br>Serving                            | <b>826</b> Kcal            | WHEAT EGGS  MOLLUSCS MUSTARD                |                                                 |                   |
| Camile (Starters) - Chargrilled<br>Chicken Skewers with Peanut Satay<br>Dipping Sauce (02/23) 3480899 - 1<br>Serving | <b>411</b> Kcal            | WHEAT PEANUTS  CRUSTACEANS SOYA             | TREE NUTS MILK CELERY  MUSTARD SESAME SULPHITES |                   |
| Camile (Starters) - Sriracha Chicken<br>Wings / Hot Wings (02/23) 4078571 -<br>1 Serving (7 wings)                   | <b>638</b> <sub>Kcal</sub> | SOVA SULPHITES                              | WHEAT TREE NUTS PEANUTS  MILK MUSTARD SESAME    |                   |

| Camile (Starters) -NEW! 5 Chicken &<br>Vegetable Gyozas with Sweet Soy<br>Dipping Sauce (04/23) 8547246 - 1<br>Serving | <b>192</b> Kcal            | WHEAT SESAME  SOYA SULPHITES                                     | TREE NUTS EGGS MILK  CRUSTACEANS CELERY MUSTARD |                  |
|------------------------------------------------------------------------------------------------------------------------|----------------------------|------------------------------------------------------------------|-------------------------------------------------|------------------|
| Camile (Starters) -NEW! 5 Pork<br>Gyozas with Sweet Soy Dipping Sauce<br>(04/23) 8546943 - 1 Serving                   | 239 <sub>Kcal</sub>        | WHEAT SESAME  SOYA SULPHITES                                     | TREE NUTS EGGS MILK  CRUSTACEANS CELERY MUSTARD |                  |
| Camile (Starters) -NEW! 5 Prawn<br>Gyozas with Sweet Soy Dipping Sauce<br>(04/23) 8547228 - 1 Serving                  | 217 <sub>Kcal</sub>        | WHEAT EGGS  CRUSTACEANS SESAME  SOYA SULPHITES                   | TREE NUTS MILK CELERY  MUSTARD                  |                  |
| Camile (Starters) -NEW! 5 Vegetable<br>Gyozas with Sweet Soy Dipping Sauce<br>(04/23) 8546856 - 1 Serving              | <b>198</b> <sub>Kcal</sub> | WHEAT SESAME  SOYA SULPHITES                                     | TREE NUTS MILK MOLLUSCS  CELERY MUSTARD         | VEGETARIAN VEGAN |
| Camile Ireland (Rolls) - Hoisin Duck<br>Spring rolls with Plum Dipping Sauce<br>(02/23) 98654 - 1 Serving              | <b>492</b> Kcal            | WHEAT MILK  MOLLUSCS SESAME  SOYA SULPHITES                      | EGGS                                            |                  |
| Camile Ireland (Rolls) - Vegetable<br>Spring Rolls with Plum Dipping Sauce<br>(02/23) 98656 - 1 Serving                | 447 <sub>Kcal</sub>        | WHEAT MILK SOYA SULPHITES                                        | EGGS                                            | VEGETARIAN       |
| Camile Ireland (Rolls) - Vegetable<br>Spring Rolls with Sweet Chilli Sauce<br>(02/23) 5012681 - 1 Serving              | <b>445</b> <sub>Kcal</sub> | WHEAT MILK SOYA SULPHITES                                        | EGGS                                            | VEGETARIAN       |
| Camile Ireland - Tiffin Box for Two<br>(02/23) 98633 - Serves 2 people                                                 | <b>960</b> Kcal            | WHEAT PEANUTS  MILK CRUSTACEANS  MOLLUSCS SESAME  SOYA SULPHITES | TREE NUTS EGGS CELERY  MUSTARD                  |                  |