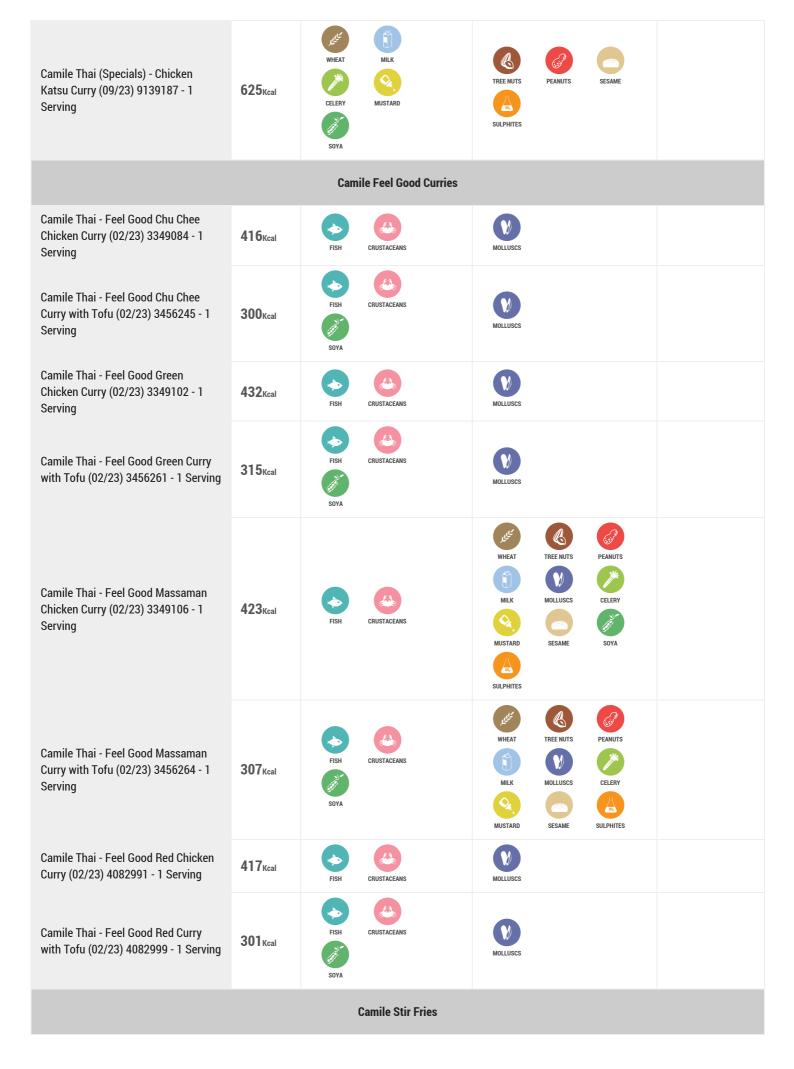

## **Camile Spice Bags**

| Camile (Noodles) - Classic Pad Thai,<br>Chicken & Prawn (02/23) 2380143 - 1<br>Serving | 1038 <sub>Kcal</sub>       | WHEAT PEANUTS  EGGS FISH  CRUSTACEANS SOYA  SULPHITES            | MOLLUSCS                                                                |  |
|----------------------------------------------------------------------------------------|----------------------------|------------------------------------------------------------------|-------------------------------------------------------------------------|--|
| Camile - Crispy Chilli Chicken (02/23)<br>98660 - 1 Serving                            | <b>545</b> <sub>Kcal</sub> | WHEAT EGGS  MOLLUSCS SESAME  SOYA SULPHITES                      | TREE NUTS PEANUTS MUSTARD                                               |  |
| Camile Ireland - Tiffin Box for Two<br>(02/23) 98633 - Serves 2 people                 | 960 <sub>Kcal</sub>        | WHEAT PEANUTS  MILK CRUSTACEANS  MOLLUSCS SESAME  SOYA SULPHITES | TREE NUTS EGGS CELERY  MUSTARD                                          |  |
|                                                                                        |                            | Camile's 6 Under 600 Calories                                    |                                                                         |  |
| Camile Thai - Feel Good Chu Chee<br>Chicken Curry (02/23) 3349084 - 1<br>Serving       | 416 <sub>Kcal</sub>        | FISH CRUSTACEANS                                                 | MOLLUSCS                                                                |  |
| Camile Thai - Feel Good Chu Chee<br>Curry with Tofu (02/23) 3456245 - 1<br>Serving     | 300 <sub>Kcal</sub>        | FISH CRUSTACEANS                                                 | MOLLUSCS                                                                |  |
| Camile Thai - Feel Good Green<br>Chicken Curry (02/23) 3349102 - 1<br>Serving          | <b>432</b> Kcal            | FISH CRUSTACEANS                                                 | MOLLUSCS                                                                |  |
| Camile Thai - Feel Good Green Curry<br>with Tofu (02/23) 3456261 - 1 Serving           | 315 <sub>Kcal</sub>        | FISH CRUSTACEANS  SOYA                                           | MOLLUSCS                                                                |  |
| Camile Thai - Feel Good Massaman<br>Chicken Curry (02/23) 3349106 - 1<br>Serving       | <b>423</b> Kcal            | FISH CRUSTACEANS                                                 | WHEAT TREE NUTS  PEANUTS  MILK  MOLLUSCS  CELERY  MUSTARD  SESAME  SOYA |  |