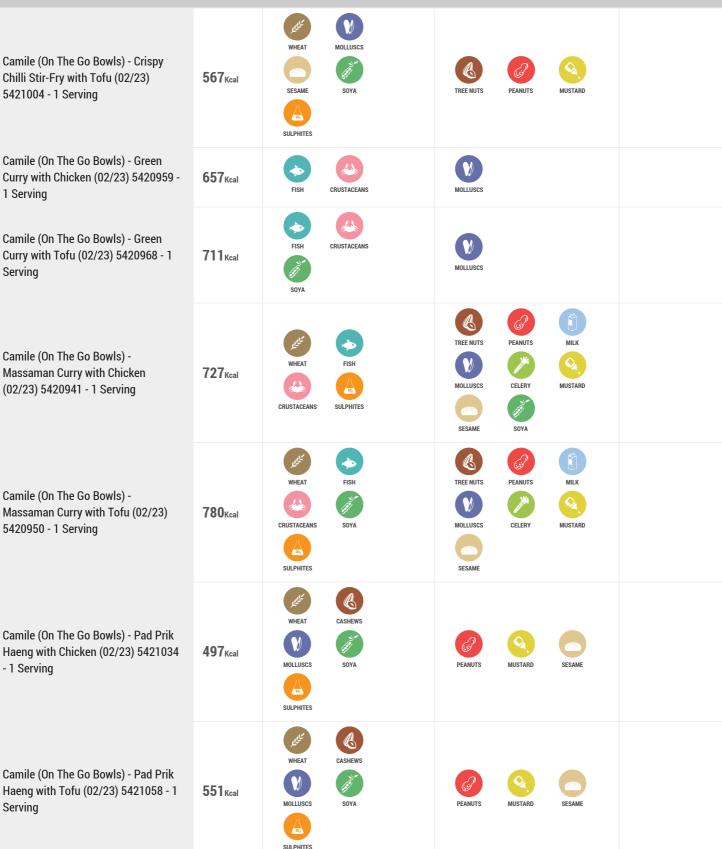

## Camile (Ireland Restaurants) - Allergen Information (26/09/23)

| Item                                                                                           | Calories per<br>serving    | Contains Allergens                                | May Contain Allergens                                        | Other Properties  |
|------------------------------------------------------------------------------------------------|----------------------------|---------------------------------------------------|--------------------------------------------------------------|-------------------|
|                                                                                                |                            | Camile - Meal Deals                               |                                                              |                   |
| For allergen information, please<br>check individual dishes before<br>ordering - 100g          | ОксаІ                      |                                                   |                                                              |                   |
|                                                                                                |                            | Camile Savers                                     |                                                              |                   |
| Camile (Savers) - Crispy Chilli Chicken<br>Burrito (03/23) 8377306 - 1 Serving                 | <b>908</b> <sub>Kcal</sub> | OATS, WHEAT EGGS  MOLLUSCS SOYA  SULPHITES        | MUSTARD SESAME                                               |                   |
| Camile (Specials) - Spicy Dan Dan<br>Chicken Noodles (02/23) 6817220 - 1<br>Serving            | <b>528</b> <sub>Kcal</sub> | WHEAT MILK  FISH CRUSTACEANS  SOYA                | TREE NUTS PEANUTS MOLLUSCS  CELERY MUSTARD SESAME  SULPHITES |                   |
| Camile (Specials) - Spicy Dan Dan<br>Noodles with Vegan Chicken (02/23)<br>6817247 - 1 Serving | 500 <sub>Kcal</sub>        | WHEAT CELERY  SOYA SULPHITES                      | TREE NUTS PEANUTS EGGS  MILK MUSTARD SESAME                  | VEGETARIAN  VEGAN |
| Camile (Value Specials) - Chicken<br>Fried Rice (03/23) 8236437 - 1<br>Serving                 | <b>780</b> Kcal            | WHEAT CASHEWS  MILK FISH  CRUSTACEANS SOYA        | PEANUTS MOLLUSCS CELERY  MUSTARD SESAME SULPHITES            |                   |
| Camile Summer Specials                                                                         |                            |                                                   |                                                              |                   |
| Camile (Specials) - Po Pia Sot Prawns<br>(05/23) 8694633 - 1 Serving                           | <b>257</b> Kcal            | WHEAT PEANUTS  CRUSTACEANS SESAME  SOYA SULPHITES |                                                              |                   |

| Camile (Specials) - Po Pia Sot<br>Teriyaki Chicken (07/23) 98649 - 1<br>Serving                                      | <b>276</b> <sub>Kcal</sub> | WHEAT PEANUTS  EGGS SESAME  SOYA SULPHITES  |                                                 |                   |
|----------------------------------------------------------------------------------------------------------------------|----------------------------|---------------------------------------------|-------------------------------------------------|-------------------|
|                                                                                                                      |                            | Camile Ireland - Spring Roll                | ls                                              |                   |
| Camile Ireland (Rolls) - Hoisin Duck<br>Spring rolls with Plum Dipping Sauce<br>(02/23) 98654 - 1 Serving            | <b>492</b> Kcal            | WHEAT MILK  MOLLUSCS SESAME  SOYA SULPHITES | EGGS                                            |                   |
| Camile Ireland (Rolls) - Vegetable<br>Spring Rolls with Plum Dipping Sauce<br>(02/23) 98656 - 1 Serving              | <b>447</b> <sub>Kcal</sub> | WHEAT MILK  SOYA SULPHITES                  | EGGS                                            | VEGETARIAN        |
| Camile Ireland (Rolls) - Vegetable<br>Spring Rolls with Sweet Chilli Sauce<br>(02/23) 5012681 - 1 Serving            | <b>445</b> <sub>Kcal</sub> | WHEAT MILK  SOYA SULPHITES                  | EGGS                                            | VEGETARIAN        |
|                                                                                                                      |                            | Camile Ireland - Starters / Small           | Plates                                          |                   |
| Camile (Sauces) - Peanut Satay<br>Dipping Sauce (02/23) 36214 - 1<br>Serving                                         | <b>76</b> Kcal             | PEANUTS CRUSTACEANS                         |                                                 |                   |
| Camile (Sides) - Camile Fried<br>Potatoes (02/23) 98622 - 1 Serving                                                  | <b>594</b> <sub>Kcal</sub> | WHEAT SULPHITES                             |                                                 | VEGETARIAN  VEGAN |
| Camile (Starters) - Calamari Fries with<br>Wasabi Mayo Dip (03/23) 5056864 - 1<br>Serving                            | <b>826</b> Kcal            | WHEAT EGGS  MOLLUSCS MUSTARD                |                                                 |                   |
| Camile (Starters) - Chargrilled<br>Chicken Skewers with Peanut Satay<br>Dipping Sauce (02/23) 3480899 - 1<br>Serving | <b>411</b> Kcal            | WHEAT PEANUTS  CRUSTACEANS SOYA             | TREE NUTS MILK CELERY  MUSTARD SESAME SULPHITES |                   |
| Camile (Starters) - Sriracha Chicken<br>Wings / Hot Wings (02/23) 4078571 -<br>1 Serving (7 wings)                   | <b>638</b> <sub>Kcal</sub> | SOVA SULPHITES                              | WHEAT TREE NUTS PEANUTS  MILK MUSTARD SESAME    |                   |

| Camile (Starters) -NEW! 5 Chicken &<br>Vegetable Gyozas with Sweet Soy<br>Dipping Sauce (04/23) 8547246 - 1<br>Serving | <b>192</b> Kcal            | WHEAT SESAME  SOYA SULPHITES                                     | TREE NUTS EGGS MILK  CRUSTACEANS CELERY MUSTARD |                  |
|------------------------------------------------------------------------------------------------------------------------|----------------------------|------------------------------------------------------------------|-------------------------------------------------|------------------|
| Camile (Starters) -NEW! 5 Pork<br>Gyozas with Sweet Soy Dipping Sauce<br>(04/23) 8546943 - 1 Serving                   | 239 <sub>Kcal</sub>        | WHEAT SESAME  SOYA SULPHITES                                     | TREE NUTS EGGS MILK  CRUSTACEANS CELERY MUSTARD |                  |
| Camile (Starters) -NEW! 5 Prawn<br>Gyozas with Sweet Soy Dipping Sauce<br>(04/23) 8547228 - 1 Serving                  | 217 <sub>Kcal</sub>        | WHEAT EGGS  CRUSTACEANS SESAME  SOYA SULPHITES                   | TREE NUTS MILK CELERY  MUSTARD                  |                  |
| Camile (Starters) -NEW! 5 Vegetable<br>Gyozas with Sweet Soy Dipping Sauce<br>(04/23) 8546856 - 1 Serving              | <b>198</b> <sub>Kcal</sub> | WHEAT SESAME  SOYA SULPHITES                                     | TREE NUTS MILK MOLLUSCS  CELERY MUSTARD         | VEGETARIAN VEGAN |
| Camile Ireland (Rolls) - Hoisin Duck<br>Spring rolls with Plum Dipping Sauce<br>(02/23) 98654 - 1 Serving              | <b>492</b> Kcal            | WHEAT MILK  MOLLUSCS SESAME  SOYA SULPHITES                      | EGGS                                            |                  |
| Camile Ireland (Rolls) - Vegetable<br>Spring Rolls with Plum Dipping Sauce<br>(02/23) 98656 - 1 Serving                | 447 <sub>Kcal</sub>        | WHEAT MILK SOYA SULPHITES                                        | EGGS                                            | VEGETARIAN       |
| Camile Ireland (Rolls) - Vegetable<br>Spring Rolls with Sweet Chilli Sauce<br>(02/23) 5012681 - 1 Serving              | <b>445</b> <sub>Kcal</sub> | WHEAT MILK SOYA SULPHITES                                        | EGGS                                            | VEGETARIAN       |
| Camile Ireland - Tiffin Box for Two<br>(02/23) 98633 - Serves 2 people                                                 | <b>960</b> Kcal            | WHEAT PEANUTS  MILK CRUSTACEANS  MOLLUSCS SESAME  SOYA SULPHITES | TREE NUTS EGGS CELERY  MUSTARD                  |                  |