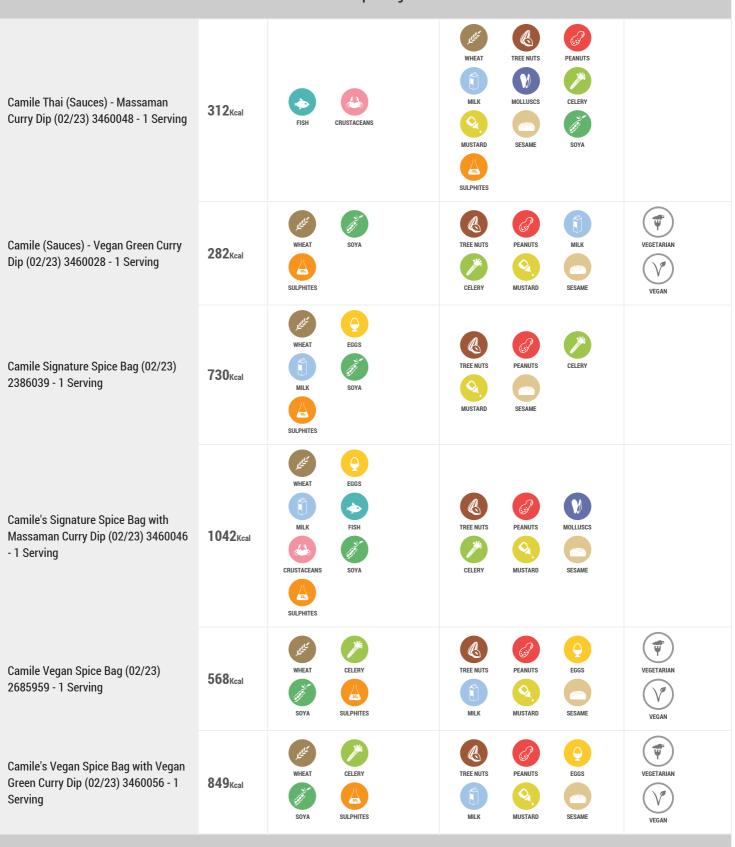

## **Camile Spice Bags**

| Camile (Noodles) - Classic Pad Thai,<br>Chicken & Prawn (02/23) 2380143 - 1<br>Serving | 1038 <sub>Kcal</sub>       | WHEAT PEANUTS  EGGS FISH  CRUSTACEANS SOYA  SULPHITES            | MOLLUSCS                                                                |  |
|----------------------------------------------------------------------------------------|----------------------------|------------------------------------------------------------------|-------------------------------------------------------------------------|--|
| Camile - Crispy Chilli Chicken (02/23)<br>98660 - 1 Serving                            | <b>545</b> <sub>Kcal</sub> | WHEAT EGGS  MOLLUSCS SESAME  SOYA SULPHITES                      | TREE NUTS PEANUTS MUSTARD                                               |  |
| Camile Ireland - Tiffin Box for Two<br>(02/23) 98633 - Serves 2 people                 | 960 <sub>Kcal</sub>        | WHEAT PEANUTS  MILK CRUSTACEANS  MOLLUSCS SESAME  SOYA SULPHITES | TREE NUTS EGGS CELERY  MUSTARD                                          |  |
|                                                                                        |                            | Camile's 6 Under 600 Calories                                    |                                                                         |  |
| Camile Thai - Feel Good Chu Chee<br>Chicken Curry (02/23) 3349084 - 1<br>Serving       | 416 <sub>Kcal</sub>        | FISH CRUSTACEANS                                                 | MOLLUSCS                                                                |  |
| Camile Thai - Feel Good Chu Chee<br>Curry with Tofu (02/23) 3456245 - 1<br>Serving     | 300 <sub>Kcal</sub>        | FISH CRUSTACEANS                                                 | MOLLUSCS                                                                |  |
| Camile Thai - Feel Good Green<br>Chicken Curry (02/23) 3349102 - 1<br>Serving          | <b>432</b> Kcal            | FISH CRUSTACEANS                                                 | MOLLUSCS                                                                |  |
| Camile Thai - Feel Good Green Curry<br>with Tofu (02/23) 3456261 - 1 Serving           | 315 <sub>Kcal</sub>        | FISH CRUSTACEANS  SOYA                                           | MOLLUSCS                                                                |  |
| Camile Thai - Feel Good Massaman<br>Chicken Curry (02/23) 3349106 - 1<br>Serving       | <b>423</b> Kcal            | FISH CRUSTACEANS                                                 | WHEAT TREE NUTS  PEANUTS  MILK  MOLLUSCS  CELERY  MUSTARD  SESAME  SOYA |  |