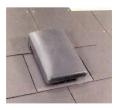

## USES

- Large capacity ventilating slate to suit 600x300 and 500x250mm double lap slates.
- For new build or refurbishment work
- Suitable for roof pitches between 20° and 70°
- For use at high level or low level where the roof construction does not allow eaves or ridge vents

#### **FEATURES & BENEFITS**

- Low profile design to blend with the roof line
- Slate grey caps to suit most man-made or natural slates
- Fully wind tunnel tested
- Built in downpipe to ensure direct ventilation path into the roof space
- Can be installed as required during slating process
- Efficient, unobtrusive and easy to install
- Prevents entry of birds and large insects
- Suitable for 600x300 or 500x250mm
- Complies with current Building Regulations; BS5250 & BS5534, ICP2