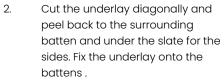

## INSTALLATION

 Mark the position of the slate vent with a cross. Cut the adjacent slate to suit size of vent adaptor.

- Slide the vent with the spigot first into the opening. Using the centring line on the vent, align with the joint line of the two slates directly below. Fix vent by nailing through centre nail holes. Place the adjacent slates around the slate vent accordingly.
- Fix the slates either side of the vent ensuring that they overlap the side flashing by the correct distance.
- Clip the cap of the slate vent securely. Continue to fix subsequent slate courses as normal. No slate cutting of the course above the vent is required.