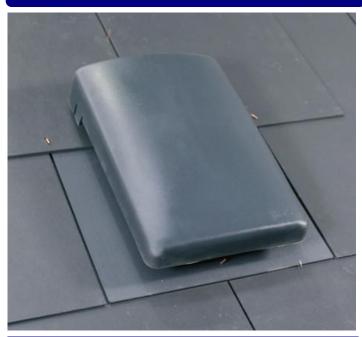

## USES

- Large capacity ventilating slate to suit 600x300 and 500x250mm double lap slates.
- For new build or refurbishment work
- Suitable for roof pitches between 20° and 70°
- For use at high level or low level where the roof construction does not allow eaves or ridge vents

#### **FEATURES & BENEFITS**

- Low profile design to blend with the roof line
- Slate grey caps to suit most man-made or natural slates
- Fully wind tunnel tested
- Built in downpipe to ensure direct ventilation path into the roof space
- Can be installed as required during slating process
- Efficient, unobtrusive and easy to install
- Prevents entry of birds and large insects
- Suitable for 600x300 or 500x250mm
- Complies with current Building Regulations; BS5250 & BS5534, ICP2