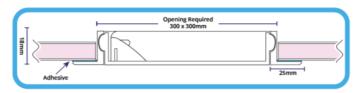

# INSTALLATION

- Prepare a clear trimmed and protected opening in the structure 5mm larger than the ordered panel.
- Check which way you want the door to hinge
- Use proprietary silicone type adhesive to fix the panel in place.
- Press firmly into place, checking it is straight and level as a twisted frame will effect the door closing correctly.
- Do not operate until adhesive has completely set
- To open door, use flat head screwdriver or coin in slot and prise open the door.
- Fore ceiling applications it is recommended to drill through the internal frame section to achieve a mechanical fixing.

# **Product Details**

| <b>Product sizes</b> | P110 - 110 x 160mm (4"x6")   |
|----------------------|------------------------------|
|                      | P150 - 150 x 150mm (6"x 6")  |
|                      | P235 - 150 x 235mm (6"x 9")  |
|                      | P200 - 200 x 200mm (8"x8")   |
|                      | P300 - 300 x 300mm (12"x12") |
|                      |                              |