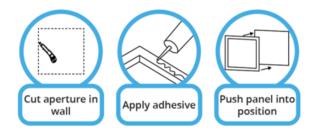

# INSTALLATION

- Prepare a clear trimmed and protected opening in the structure 5mm larger than the ordered panel.
- Check which way you want the door to hinge
- Use proprietary silicone type adhesive to fix the panel in place.
- Press firmly into place, checking it is straight and level as a twisted frame will effect the door closing correctly.
- Do not operate until adhesive has completely set
- To open door, use flat head screwdriver or coin in slot and prise open the door.
- Fore ceiling applications it is recommended to drill through the internal frame section to achieve a mechanical fixing.