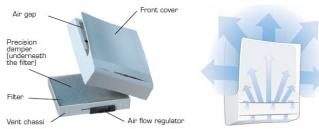

### FEATURES & BENEFITS

- Sound reduction model with acoustic sleeve.
- Designer shaped wall vent for continuous draught free and filtered airflow
- Supplied with standard dust and insect filter
- Front cover insulated from condensation and sound penetration
- Unique air distribution pattern
- Precision damper is adjustable by a regulator with a 1-10 scale located behind the front cover.
- Easy to clean and install
- Wide range of storm and Allergy filter accessories available
- Locate vent high on the wall above radiators.
- Designed to work with underfloor heating.