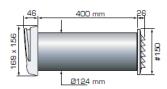

### **Product Details**

| Free Area         | 4000mm²                         |
|-------------------|---------------------------------|
| Wall opening      | TL80FdBS - 124mm diameter       |
| Maximum thickness | TL80dB - 400mm<br>TL80dBS—400mm |
| Size              | Internal grille - 156x168x46mm  |

# Measurement TL80F-dBS

Measurement TL80F-dB, TL98F-dB

| Colour | White RAL9010       |
|--------|---------------------|
| Code   | TL80FdBS (acoustic) |