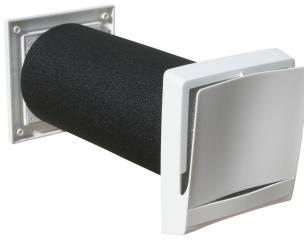

### FEATURES & BENEFITS

- Sound reduction model with acoustic sleeve.
- Designer shaped wall vent for continuous draught free and filtered airflow
- Supplied with standard dust and insect filter
- Front cover insulated from condensation and sound penetration
- Unique air distribution pattern
- Precision damper is adjustable by a regulator with a 1-10 scale located behind the front cover.
- Easy to clean and install
- Wide range of storm and Allergy filter accessories available
- Locate vent high on the wall above radiators.
- Designed to work with underfloor heating.

### **Product Details**

| Free Area         | 4000mm²                         |
|-------------------|---------------------------------|
| Wall opening      | TL80FdBS - 124mm diameter       |
| Maximum thickness | TL80dB - 400mm<br>TL80dBS—400mm |
| Size              | Internal grille - 156x168x46mm  |