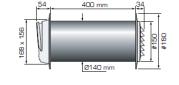

### **Product Details**

| Free Area         | 4000mm²                         |
|-------------------|---------------------------------|
| Wall opening      | TL80FdBS - 124mm diameter       |
| Maximum thickness | TL80dB - 400mm<br>TL80dBS—400mm |
| Size              | Internal grille - 156x168x46mm  |

# Measurement TL80F-dBS

Measurement TL80F-dB, TL98F-dB

| Colour | White RAL9010       |
|--------|---------------------|
| Code   | TL80FdBS (acoustic) |