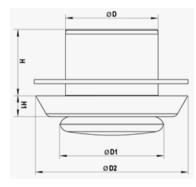

## **PRODUCT DETAILS**

| Colour                   | White                                                                                                      |                 |                  |                 |
|--------------------------|------------------------------------------------------------------------------------------------------------|-----------------|------------------|-----------------|
| Code                     | IAV100VRF— 100mm<br>IAV125VRF—125mm<br>IAV150VRF—150mm<br>IAV200VRF—200mm                                  |                 |                  |                 |
| Free Ventilation<br>Area | IAV100VRF6000mm <sup>2</sup><br>IAV125VRF 8000mm <sup>2</sup><br>IAV150VRF9000mm <sup>2</sup><br>IAV200VRF |                 |                  |                 |
| Material                 | Injection moulded pol-<br>ypropylene                                                                       |                 |                  |                 |
|                          |                                                                                                            |                 |                  |                 |
| SIZE                     | D                                                                                                          | D1              | D2               | Hl              |
| SIZE<br>IAV100VRF        | <b>D</b><br>100                                                                                            | <b>D1</b><br>90 | <b>D2</b><br>148 | <b>H1</b><br>20 |
|                          | -                                                                                                          |                 |                  |                 |
| IAV100VRF                | 100                                                                                                        | 90              | 148              | 20              |