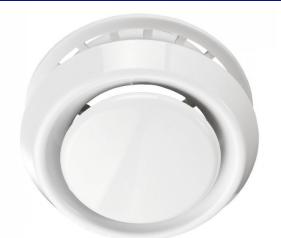

# **Technical Data Sheet** ICON IAV VRF Round Supply & Exhaust Air Disc Valve

## **PRODUCT DETAILS**

| Colour                   | White                                                                                                      |                 |                  |                 |
|--------------------------|------------------------------------------------------------------------------------------------------------|-----------------|------------------|-----------------|
| Code                     | IAV100VRF— 100mm<br>IAV125VRF—125mm<br>IAV150VRF—150mm<br>IAV200VRF—200mm                                  |                 |                  |                 |
| Free Ventilation<br>Area | IAV100VRF6000mm <sup>2</sup><br>IAV125VRF 8000mm <sup>2</sup><br>IAV150VRF9000mm <sup>2</sup><br>IAV200VRF |                 |                  |                 |
| Material                 | Injection moulded pol-<br>ypropylene                                                                       |                 |                  |                 |
|                          |                                                                                                            |                 |                  |                 |
| SIZE                     | D                                                                                                          | D1              | D2               | Hl              |
| SIZE<br>IAV100VRF        | <b>D</b><br>100                                                                                            | <b>D1</b><br>90 | <b>D2</b><br>148 | <b>H1</b><br>20 |
|                          | -                                                                                                          |                 |                  |                 |
| IAV100VRF                | 100                                                                                                        | 90              | 148              | 20              |

### **FEATURES & BENEFITS**

- Adjustable to allow correct air circulation
- Special aerodynamic disc valve design ensures uniform air distribution
- Made of high quality, durable ABS plastic
- Easy installation with fixing lugs and a mounting flange
- Locking nuts for setting correct air distribution
- Available in White only
- Available to suit 100,125,150 & 200mm pipes
- Mounting flange is fixed to false ceiling with screws