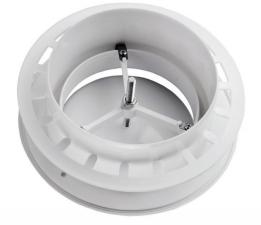

### **FEATURES & BENEFITS**

- Adjustable to allow correct air circulation
- Special aerodynamic disc valve design ensures uniform air distribution
- Made of high quality, durable ABS plastic
- Easy installation with fixing lugs and a mounting flange
- Locking nuts for setting correct air distribution
- Available in White only
- Available to suit 100,125,150 & 200mm pipes
- Mounting flange is fixed to false ceiling with screws

## INSTALLATION

Remove mounting plate from disc. Remove lock ring from mounting place. Place mounting plate through hole and mechanically fix to false ceiling. Snap fit ceiling valve to mounting plate. Pull flexi through lock ring and connect to mounting plate. Push lock ring over mounting plate.