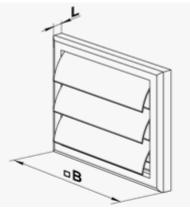

### Product Details

| Colour | White, Brown, Grey, Black, Beige,            |
|--------|----------------------------------------------|
|        | ICV243—100mm<br>ICV270—125mm<br>ICV292—150mm |

| Free<br>Area | ICV243—7500mm²<br>ICV270—9,600mm²<br>ICV292—11,130mm²                                                      |
|--------------|------------------------------------------------------------------------------------------------------------|
| Size         | L—15mm, L1—45mm,<br>H—110mm (ICV243)<br>142 (ICV270 & ICV292)<br>B—154mm (ICV243)<br>186 (ICV270 & ICV292) |
| Material     | Injection moulded polypropylene                                                                            |