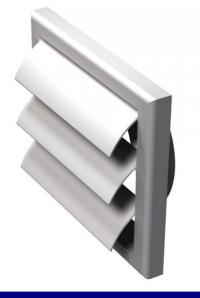

#### PRODUCT

#### **FEATURES & BENEFITS**

- An economical solution for venting through external walls
- Made of high quality, durable plastic
- Fitted with external louvre shutter
- Available in White, Brown, Black, Beige, Grey,
- Mechanically fixed to external wall surface