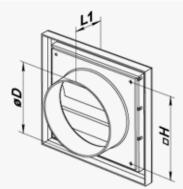

### Product Details

| Colour | White, Brown, Grey, Black, Beige,            |
|--------|----------------------------------------------|
|        | ICV243—100mm<br>ICV270—125mm<br>ICV292—150mm |

| Free<br>Area | ICV243—7500mm²<br>ICV270—9,600mm²<br>ICV292—11,130mm²                                                      |
|--------------|------------------------------------------------------------------------------------------------------------|
| Size         | L—15mm, L1—45mm,<br>H—110mm (ICV243)<br>142 (ICV270 & ICV292)<br>B—154mm (ICV243)<br>186 (ICV270 & ICV292) |
| Material     | Injection moulded polypropylene                                                                            |