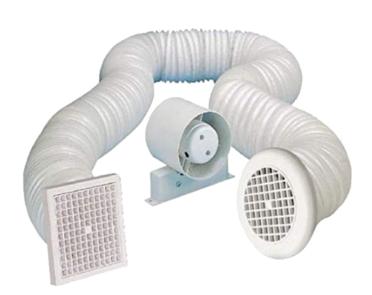

## PRODUCT

#### FEATURES & BENEFITS

- Quiet and efficient fan kit
- Available with two different options 1. Standard
  - 2. Timer
- The kit are supplied with a fan unit, one length of PVC flexible ducting, one internal and one external wall grille, fixing screws, plugs & strap to secure duct to the grilles.
- Designed to be ceiling mounted
- Manufactured using high ABS thermoplastics for strength and druibility
- Extracts 23 litres per second for 100mm
- Power is provided by a single phase induction motor with pre-oiled bearings for a long maintenance free life
- Wiring and installation instructions provided with the kit