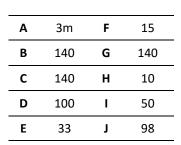

#### PERFORMANCE

| Size  | Extraction L/s   |
|-------|------------------|
| 100mm | 23 l/s (85m³/hr) |

F E

- Continuous or periodic exhaust ventilation of bathroom & shower spaces
- Designed top be ceiling mounted in the attic space ceiling joists

## ADDITIONAL DATA

|                    | 100mm |
|--------------------|-------|
| Specific Fan Power | 0.65  |
| Max pressure p.a.  | 20    |
| Fan Speed r.p.m    | 2400  |
| Sound Volume dB(A) | 41    |
| Max operating Temp | 40    |
| Power consumption  | 15W   |