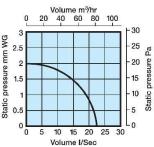

#### PERFORMANCE

| Size  | Extraction L/s   |
|-------|------------------|
| 100mm | 23 l/s (85m³/hr) |

F E

- Continuous or periodic exhaust ventilation of bathroom & shower spaces
- Designed top be ceiling mounted in the attic space ceiling joists