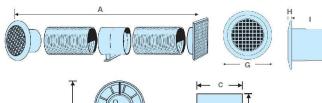

#### PERFORMANCE

| Size  | Extraction L/s   |
|-------|------------------|
| 100mm | 23 l/s (85m³/hr) |

F E

- Continuous or periodic exhaust ventilation of bathroom & shower spaces
- Designed top be ceiling mounted in the attic space ceiling joists

#### FEATURES & BENEFITS

- Quiet and efficient fan kit
- Available with two different options 1. Standard
  - 2. Timer
- The kit are supplied with a fan unit, one length of PVC flexible ducting, one internal and one external wall grille, fixing screws, plugs & strap to secure duct to the grilles.
- Designed to be ceiling mounted
- Manufactured using high ABS thermoplastics for strength and druibility
- Extracts 23 litres per second for 100mm
- Power is provided by a single phase induction motor with pre-oiled bearings for a long maintenance free life
- Wiring and installation instructions provided with the kit