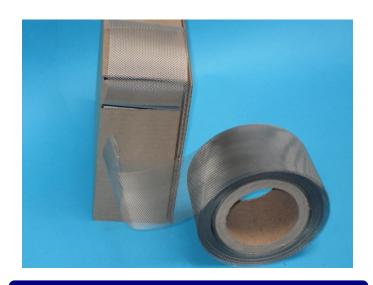

# ICON Stainless Steel Soffit Mesh Technical Data Sheet

# **PRODUCT DETAILS**

| Ventilation Area | 70% opening area     |
|------------------|----------------------|
| Size             | Roll size 75mm x 30m |
| Material         | Stainless Steel      |