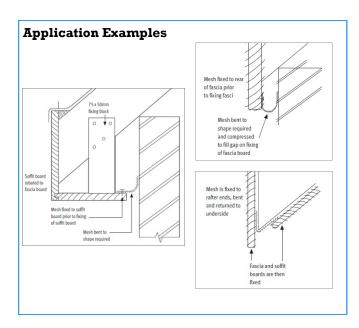

# **INSTALLATION**

- Stainless Steel soffit mesh offers versatile method of installing eaves ventilation in line with Building regulation requirements
- All fixings used must be stainless steel nails or staples
- The mesh can be manipulated into most shapes but it is recommended that both sides of the mesh be fixed to a solid surface.

### **USES**

- For roof eaves ventilation
- Versatile for use on soffits or fascia details
- For remedial work on existing roofs
- Offers protection against nesting insects