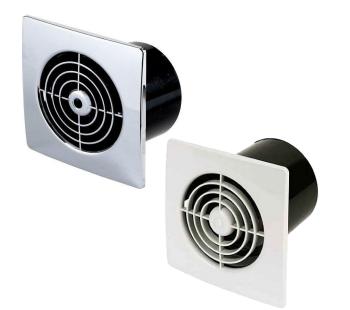

# Low Profile Domestic Extract Fan

#### USES

- Continuous or periodic exhaust ventilation of bathroom, showers, kitchen and other utility spaces
- Fits unobtrusively into any wall or ceiling, blending into the room décor.

#### FEATURES & BENEFITS

- Economical fan range
- Available with two different options 1. Standard
  - 2. Timer
- Only 10mm thick front profile
- Available in 100mm or 150mm spigot
- Extracts 23 litres per second for 100mm and 64 litres per second for 150mm fans
- Suitable for wall or ceiling
- Extremely efficient with a long service life
- Designed for continuous operation and requires no maintenance
- Available in chrome or white finish
- Quiet, efficient and easy to install