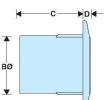

## PERFORMANCE

| Size  | Extraction L/s    |  |
|-------|-------------------|--|
| 100mm | 23 l/s (85m³/hr)  |  |
| 150mm | 64 l/s (230m³/hr) |  |

LP100/150S Series

LP100/150 Series

|   | 100mm | 150mm |
|---|-------|-------|
| Α | 140   | 191   |
| В | 103   | 153   |
| С | 100   | 122   |
| D | 10    | 10    |