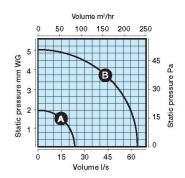

## PERFORMANCE

| Size  | Extraction L/s    |  |
|-------|-------------------|--|
| 100mm | 23 l/s (85m³/hr)  |  |
| 150mm | 64 l/s (230m³/hr) |  |

LP100/150S Series

LP100/150 Series

|   | 100mm | 150mm |
|---|-------|-------|
| Α | 140   | 191   |
| В | 103   | 153   |
| С | 100   | 122   |
| D | 10    | 10    |

### **ADDITIONAL DATA**

|                    | 100mm | 150mm |
|--------------------|-------|-------|
| Max pressure p.a.  | 20    | 50    |
| Fan Speed r.p.m    | 2400  | 2400  |
| Sound Volume dB(A) | 41    | 40    |
| Max operating Temp | 40    | 40    |