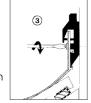

2. Line up the spacers, already attached to the lower section with the punched holes. Mark through to the wall each of the fixing positions, bore , plus and screw to wall. Offer up second section, ensuring 100mm lead overlap. Leave 5mm gap between lengths to allow for thermal movement

3. When all fitted dress lead over roof tiles. Fit top extrusion by locating the top hook onto the spacer and spring the lower hook by pushing hard on the front centre vertical face.

4. The lead flashing can now be dressed over the top extrusion. The lead should finish flush with bottom edge and is secured by clips provided.