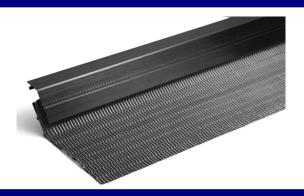

# **MR50 Monovent**

#### **PRODUCT**

#### **PRODUCT DETAILS**

| Ventilation Area | 5000mm²/m                          |
|------------------|------------------------------------|
| Size             | 1220mm long x 5 per box            |
| Material         | PVC-U<br>Apron Flashing - Aluflash |
| Colour           | Grey                               |