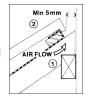

1. The top batten should be positioned to allow the top edge of the tile to finish just short of the wall to provide the required 5mm gap. The felt is returned over the top of the batten so not to obstruct the 5mm gap

### **USES**

Provides unobtrusive high-level ventilation to top edge abutments of lean to roofs, ensuring a continuous ventilation gap of 5000mm²/m