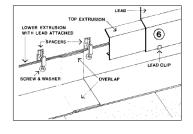

#### INSTALLATION

The unit comprises of two PVC-U extruded sections supplied in 1.22m lengths complete with spacers, screws, washers and lead clips. Aluflash apron flashing for dressing over the tiles below is supplied (lead available to order). A lead or Aluflash cover flashing (not supplied) must be installed with Monovent, in accordance with the recommendations of the lead sheet association.

1. The top batten should be positioned to allow the top edge of the tile to finish just short of the wall to provide the required 5mm gap. The felt is returned over the top of the batten so not to obstruct the 5mm gap

2. Line up the spacers, already attached to the lower section with the punched holes. Mark through to the wall each of the fixing positions, bore , plus and screw to wall. Offer up second section, ensuring 100mm lead overlap. Leave 5mm gap between lengths to allow for thermal movement

3. When all fitted dress lead over roof tiles. Fit top extrusion by locating the top hook onto the spacer and spring the lower hook by pushing hard on the front centre vertical face.

4. The lead flashing can now be dressed over the top extrusion. The lead should finish flush with bottom edge and is secured by clips provided.