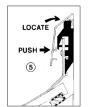

3. When all fitted dress lead over roof tiles. Fit top extrusion by locating the top hook onto the spacer and spring the lower hook by pushing hard on the front centre vertical face.

4. The lead flashing can now be dressed over the top extrusion. The lead should finish flush with bottom edge and is secured by clips provided.