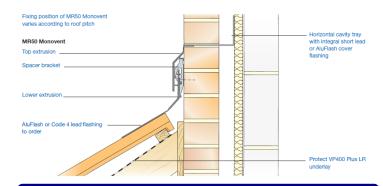

#### INSTALLATION

The unit comprises of two PVC-U extruded sections supplied in 1.22m lengths complete with spacers, screws, washers and lead clips. Aluflash apron flashing for dressing over the tiles below is supplied (lead available to order). A lead or Aluflash cover flashing (not supplied) must be installed with Monovent, in accordance with the recommendations of the lead sheet association.

1. The top batten should be positioned to allow the top edge of the tile to finish just short of the wall to provide the required 5mm gap. The felt is returned over the top of the batten so not to obstruct the 5mm gap

2. Line up the spacers, already attached to the lower section with the punched holes. Mark through to the wall each of the fixing positions, bore , plus and screw to wall. Offer up second section, ensuring 100mm lead overlap. Leave 5mm gap between lengths to allow for thermal movement

3. When all fitted dress lead over roof tiles. Fit top extrusion by locating the top hook onto the spacer and spring the lower hook by pushing hard on the front centre vertical face.

4. The lead flashing can now be dressed over the top extrusion. The lead should finish flush with bottom edge and is secured by clips provided.