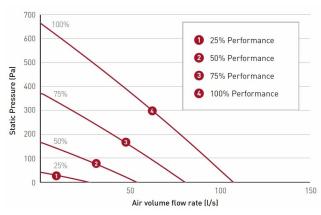

## Performance & Dimensions

| Front Elevation   | 624mm Height x 657mm Wide                               |
|-------------------|---------------------------------------------------------|
| Side Elevation    | 624mm Height x 431mm Wide                               |
| Top View          | 4 x 150mm diameter outlet<br>458x227mm center of outlet |
| Spigot connection | 4 x 150mm Ø                                             |