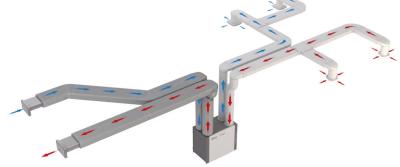

## **FEATURES & BENEFITS**

- The heat exchanger block can recover up to 95% of the normally wasted heat.
- Two independent fans have full-speed control for background and boost ventilation
- Summer by-pass function. Automatically activating in warmer months to ensure the property is well ventilated
- Designed with 100% automatic bypass and due to intelligent design no reduction in airflow when operating in bypass mode resulting in enhanced performance
- Designed to provide optimised balanced (supply & extract) mechanical ventilation with heat recovery
- Weight 24kg
- Listed on Sap Product Database (PCDB)