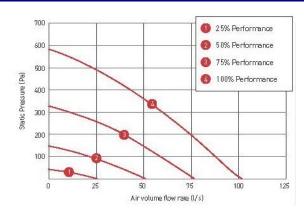

## Performance & Dimensions

| Front Elevation      | 507mm Height x 607mm Wide                               |
|----------------------|---------------------------------------------------------|
| Side Elevation       | 507mm Height x 356mm Wide                               |
| Top View             | 4 x 125mm diameter outlet<br>416x172mm center of outlet |
| Spigot<br>Connection | 4 x 125mm Ø                                             |