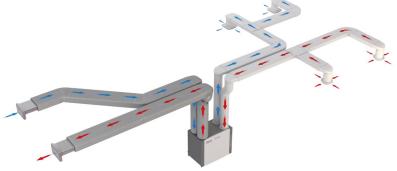

## **FEATURES & BENEFITS**

- The heat exchanger block can recover up to 95% of the normally wasted heat.
- Two independent fans have full-speed control for background and boost ventilation
- Summer by-pass function. Automatically activating in warmer months to ensure the property is well ventilated
- Designed with 100% automatic bypass and due to intelligent design no reduction in airflow when operating in bypass mode resulting in enhanced performance
- Designed to provide optimised balanced (supply & extract) mechanical ventilation with heat recovery
- Weight 20kg
- Listed on Sap Product Database (PCDB)