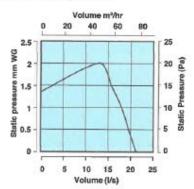

### **PERFORMANCE**

| Size  | Extraction I/s |
|-------|----------------|
| 100mm | 21             |

Performance Graph

QF100 X5 Conceal 75m3/hr, 21 litres per second