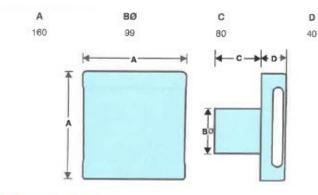

### ADDITIONAL DATA

|                    | 100mm        |
|--------------------|--------------|
| Operating Wattage  | 6W           |
| IP rating          | IPX5, Zone 1 |
| Sound Volume dB(A) | 28           |
| Max operating Temp | 40           |
| Warranty           | 3 years      |