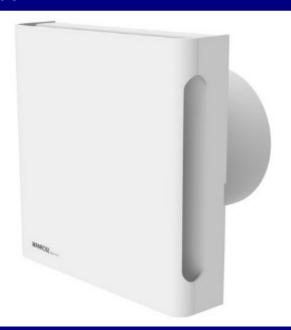

# Quiet Conceal X5

## Domestic Extract Fan

April 2023

### **PRODUCT**



### **PERFORMANCE**

| Size  | Extraction I/s |
|-------|----------------|
| 100mm | 21             |



Performance Graph

QF100 X5 Conceal 75m3/hr, 21 litres per second



### **USES**

- For use in any bathroom, showers, kitchen and other domestic utility spaces without the need for low voltage transformers.
- IPX5 compliant with high extraction

#### **FEATURES & BENEFITS**

- High extraction rate with incredibly quiet running volume
- IPX5 compliant for installation in Zone 1
- No need for low voltage transformer
- High quality long life motor warranted for a minimum of 30,000 hours or 3 years
- Available with three different options
  - 1. Standard
  - 2. Timer
  - 3. Humidity
- Manufactured using high gloss ABS thermoplastic for strength and durability
- Impressive extraction rate