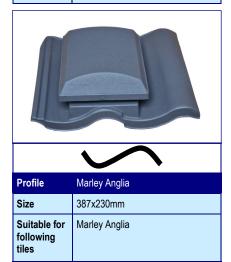

--------------------------------------------------------------------------|
|  | Size                         | 420x330mm                                                                    |
|  | Suitable for following tiles | Condron Double Pan, Morrissey<br>Rockford, Quinn Lougherne,<br>Marley Mendip |



| )                            |                                                                |
|------------------------------|----------------------------------------------------------------|
| Profile                      | Marley Ludlow Major / M Profile                                |
| Size                         | 420x330mm                                                      |
| Suitable for following tiles | Marley Ludlow Major,<br>Condron M Profile,<br>Lagan Square Top |