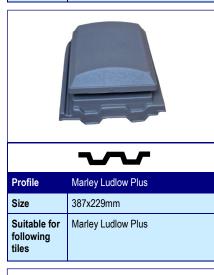

----------------------------------------------------------------------|
|  | Size                         | 420x330mm                                                                    |
|  | Suitable for following tiles | Condron Double Pan, Morrissey<br>Rockford, Quinn Lougherne,<br>Marley Mendip |



| )                            |                                                                |
|------------------------------|----------------------------------------------------------------|
| Profile                      | Marley Ludlow Major / M Profile                                |
| Size                         | 420x330mm                                                      |
| Suitable for following tiles | Marley Ludlow Major,<br>Condron M Profile,<br>Lagan Square Top |