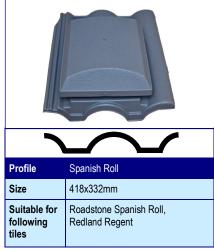

--------------------------------------------------------------------|
|  | Size                         | 420x330mm                                                                    |
|  | Suitable for following tiles | Condron Double Pan, Morrissey<br>Rockford, Quinn Lougherne,<br>Marley Mendip |



| )                            |                                                                |
|------------------------------|----------------------------------------------------------------|
| Profile                      | Marley Ludlow Major / M Profile                                |
| Size                         | 420x330mm                                                      |
| Suitable for following tiles | Marley Ludlow Major,<br>Condron M Profile,<br>Lagan Square Top |