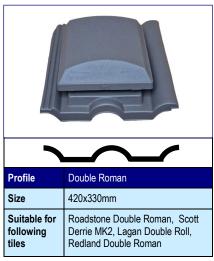

----------------------------------------------------------------|
|  | Size                         | 420x330mm                                                                    |
|  | Suitable for following tiles | Condron Double Pan, Morrissey<br>Rockford, Quinn Lougherne,<br>Marley Mendip |



| )                            |                                                                |
|------------------------------|----------------------------------------------------------------|
| Profile                      | Marley Ludlow Major / M Profile                                |
| Size                         | 420x330mm                                                      |
| Suitable for following tiles | Marley Ludlow Major,<br>Condron M Profile,<br>Lagan Square Top |