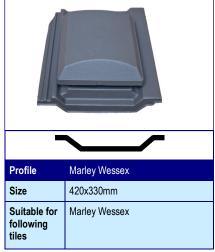

------------------------------------------------------------------|
|  | Size                         | 420x330mm                                                                    |
|  | Suitable for following tiles | Condron Double Pan, Morrissey<br>Rockford, Quinn Lougherne,<br>Marley Mendip |



| )                            |                                                                |
|------------------------------|----------------------------------------------------------------|
| Profile                      | Marley Ludlow Major / M Profile                                |
| Size                         | 420x330mm                                                      |
| Suitable for following tiles | Marley Ludlow Major,<br>Condron M Profile,<br>Lagan Square Top |