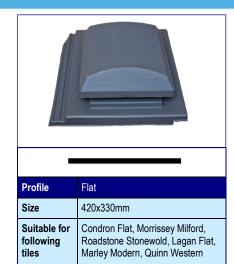

------------------------------------------------------------------------|
|  | Size                         | 420x330mm                                                                    |
|  | Suitable for following tiles | Condron Double Pan, Morrissey<br>Rockford, Quinn Lougherne,<br>Marley Mendip |



| )                            |                                                                |
|------------------------------|----------------------------------------------------------------|
| Profile                      | Marley Ludlow Major / M Profile                                |
| Size                         | 420x330mm                                                      |
| Suitable for following tiles | Marley Ludlow Major,<br>Condron M Profile,<br>Lagan Square Top |