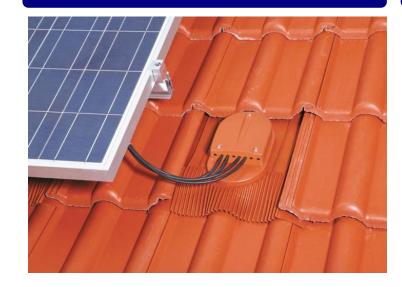

#### **USES**

Solar Cable Outlet kit creates a watertight seal around cables which pass through the roof. Use in conjunction with the Sealing Collar to create wind and airtight seal around the penetration.

#### **FEATURES & BENEFITS**

- Provides watertight lead through for cables which pass through the roof
- 8 cable insert allow additional cables to be added
- Foam strip and sealing bar provides perfect barrier against driving rain

### **Areas of Application**

- Various types of cable example PV-systems, sensor cables, antenna cables, lights, security cameras.
- Cables with a diameter of 4-8mm
- Roof pitches between 20° to 50°
- Suitable for most popular concrete interlocking & plain roof tiles
- Separate outlet available for all slate roofs