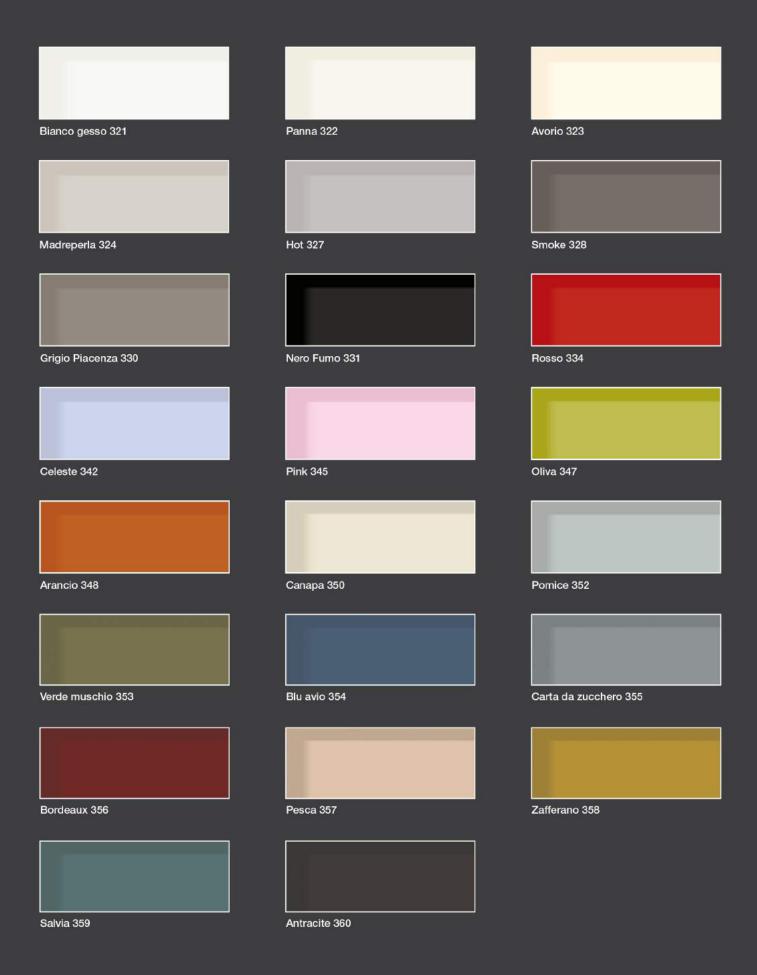

*Knotted Textured Finish**



Nodato scuro MT-RNS



Nodato chiaro MT-RNC

#### **Textured Wood**



Frassino Cenere MT-FC



Rovere termocotto MT-RT

#### **Matt Textured Finish**



Bianco gesso MT-OC BG



Madreperla MT-OC MP

## **Textured Open Pore**



Bianco gesso MT-PA BG



Madreperla MT-PA MP

### **Textured**



Cemento chiaro MT-CC



Maya bronze MT-MB



Cemento scuro MT-CS



Intreccio MT-INT

## **Open Pore Lacquers**



Bianco gesso 221 PA



Panna 222 PA



Madreperla 224 PA



Hot 227 PA



Grigio Piacenza 230 PA



Canapa 250 PA



Pomice 252 PA



Antracite 260 PA

#### Mirror



Specchio grigio 383



Specchio grigio satinato 393



Specchio argentato 381 (solo per armadi)



Specchio bronzato 382 (solo per armadi)

# Matt & Gloss Lacquers



### Gloss Coloured Glass



## Satin Coloured Glass