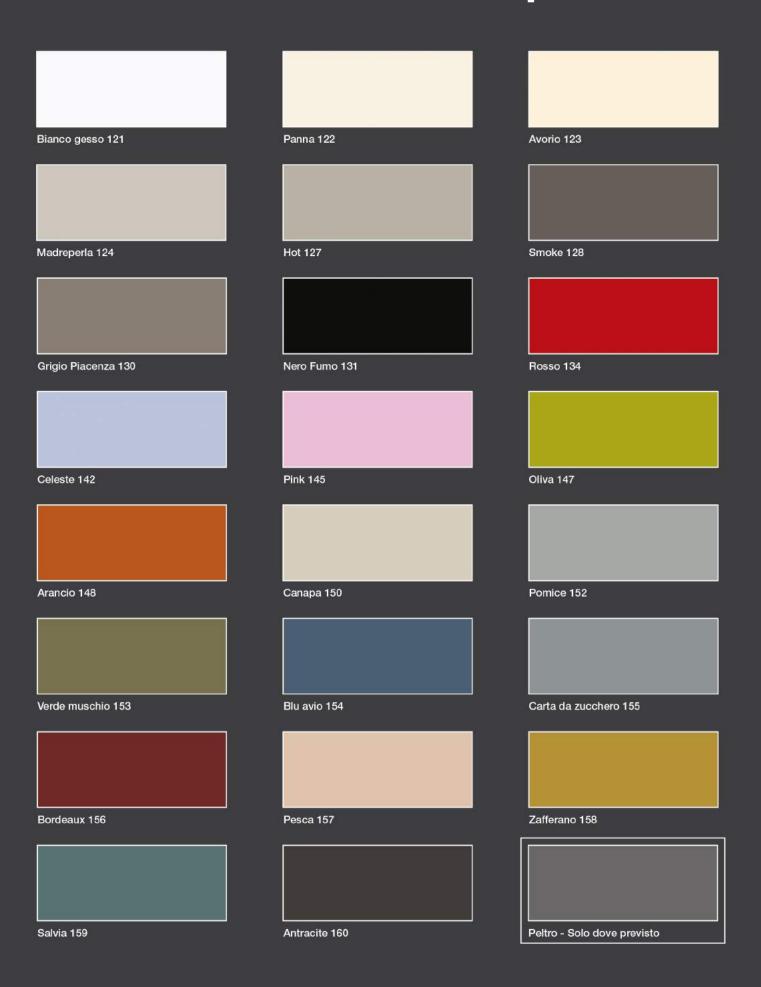

Nodato chiaro LGN-RNC

### **Knotted Textured Finish**



Nodato scuro MT-RNS



Nodato chiaro MT-RNC

#### **Textured Wood**



Frassino Cenere MT-FC



Rovere termocotto MT-RT

#### **Matt Textured Finish**



Bianco gesso MT-OC BG



Madreperla MT-OC MP

## **Textured Open Pore**



Bianco gesso MT-PA BG



Madreperla MT-PA MP

### **Textured**



Cemento chiaro MT-CC



Maya bronze MT-MB



Cemento scuro MT-CS



Intreccio MT-INT

## **Open Pore Lacquers**



Bianco gesso 221 PA



Panna 222 PA



Madreperla 224 PA



Hot 227 PA



Grigio Piacenza 230 PA



Canapa 250 PA



Pomice 252 PA



Antracite 260 PA

#### Mirror



Specchio grigio 383



Specchio grigio satinato 393



Specchio argentato 381 (solo per armadi)



Specchio bronzato 382 (solo per armadi)

# Matt & Gloss Lacquers



### Gloss Coloured Glass



## Satin Coloured Glass