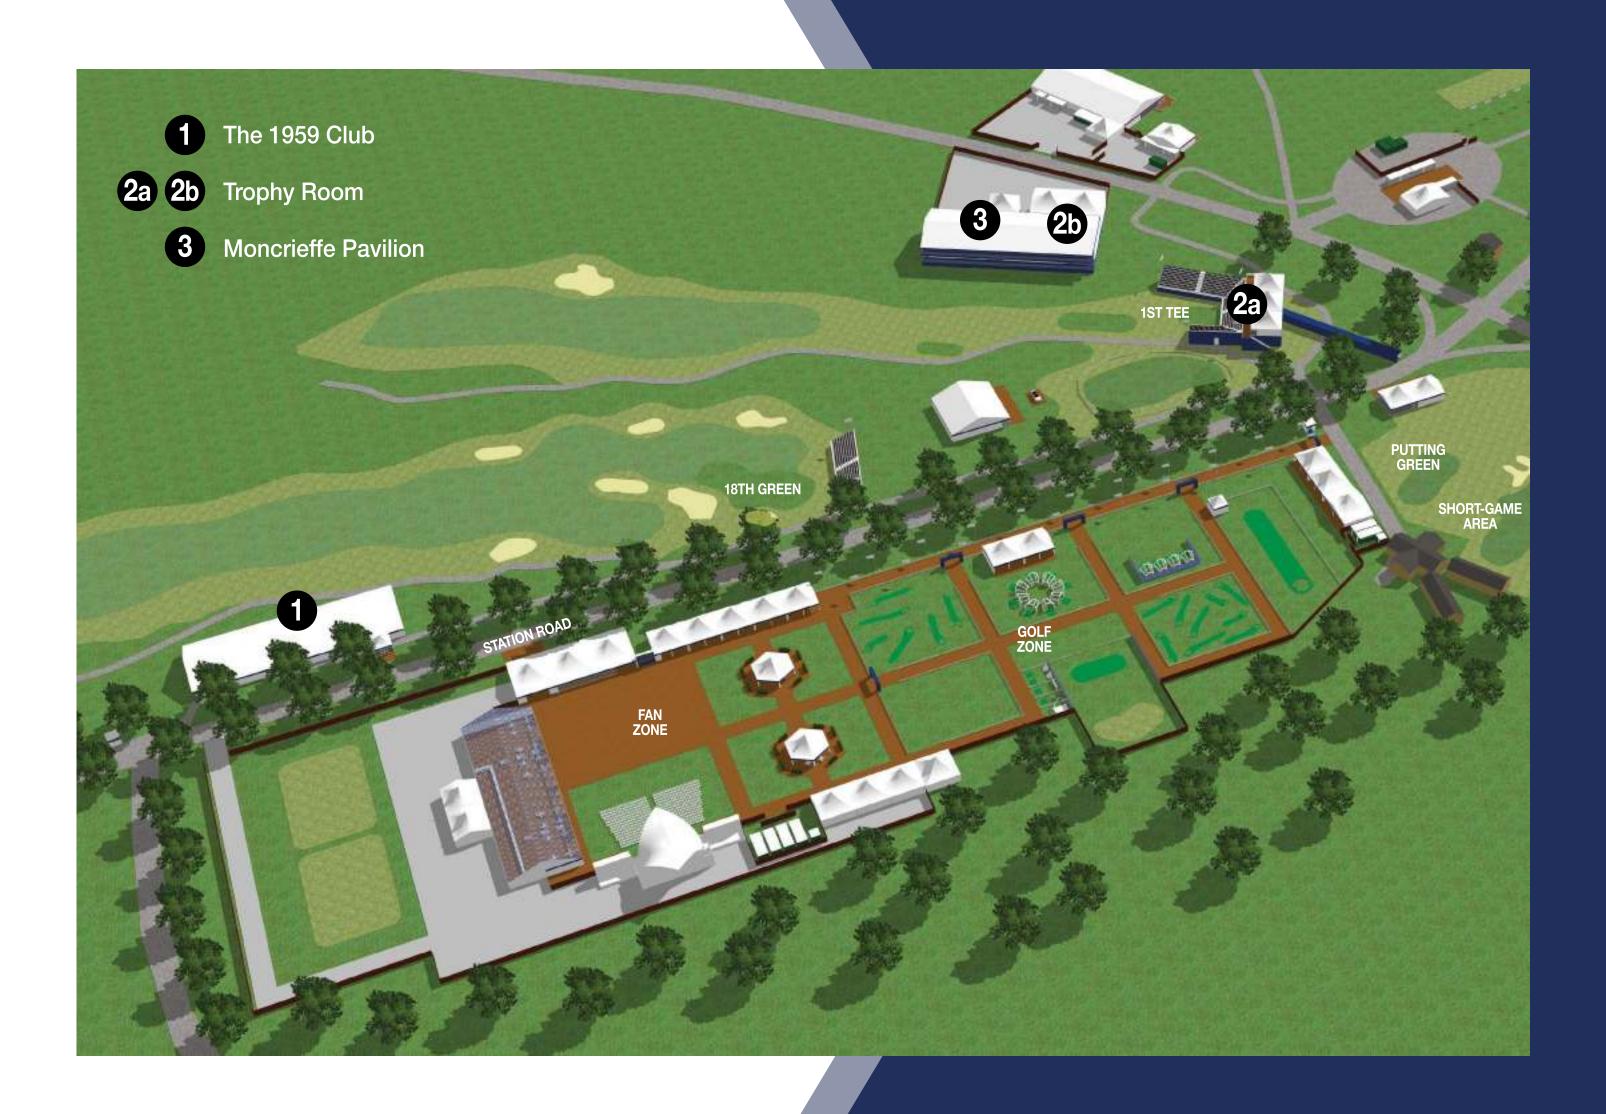

# TROPHY ROOM

Location: Overlooking the First Hole

The first tee provides the most amazing atmosphere for players and crowds alike, and has become an iconic location in world sport.

Your exclusive hospitality experience will be hosted in a shared facility of only 50 people overlooking the first hole. You and your guests will experience true fine dining in a sophisticated but relaxed environment, with catering offered throughout the day to allow as much time as possible to follow the golfing action out on the course.

## MONCRIEFFE PAVILION

Location: Overlooking the First Hole

Enjoy the electrifying atmosphere of the first hole in this relaxed dining facility.

Booking your reserved table in the Moncrieffe Pavilion provides you with access to this stunning facility overlooking the first hole.

# THE 1959 CLUB

Location: 18th Green Approach

The 18th green and its approach are famous in the world of sport for their drama. Be in The 1959 Club to experience it all.

Situated on the approach to the 18th Green and across the road from the Championship Village, this informal offering has been created to offer the golf fan an all-day base to take a well-deserved break from exploring the course and following the golf.