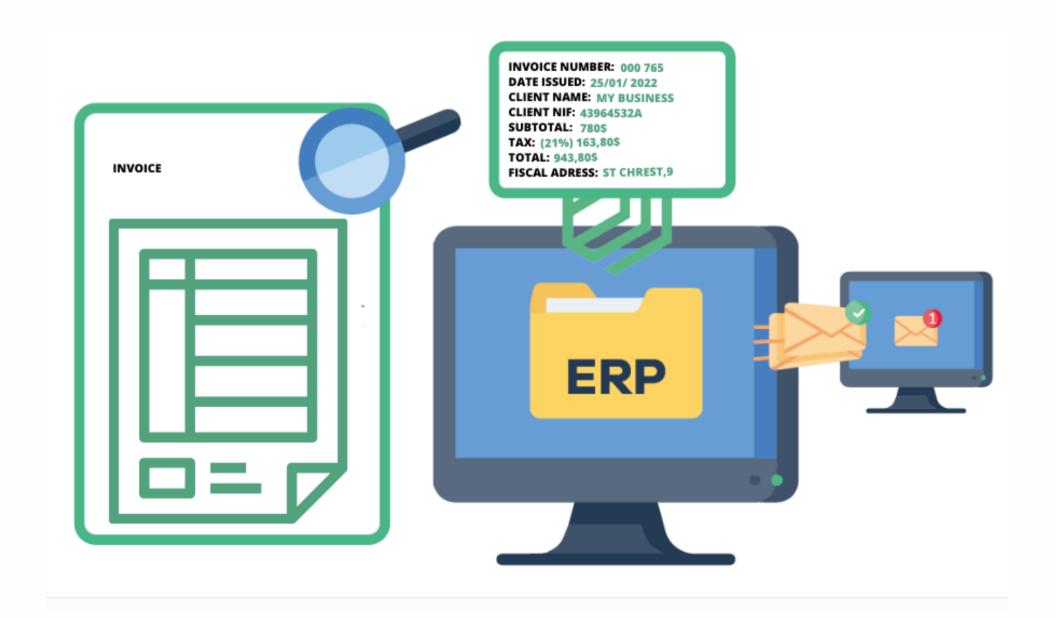

#### Eliminate human errors in document management with



OCR: the final solution



## ¿Do you need help with document management?





Parsedoc is a tool that utilizes
Al and OCR technology to assists
companies in automating the
manual document processing and
seamlessly integrating them into
their management systems.





# No possibility of failure





### Intelligent automation





### Efficiency and time savings





## Versatility across sectors





# Security and compliance





#### Transform your business document management



Parsedoc: the ultimate solution to eliminate human errors and enhancing efficiency in document management.



#### You have seen what Parsedoc can do for both you and your company:



Request a Parsedoc demonstration

through this link