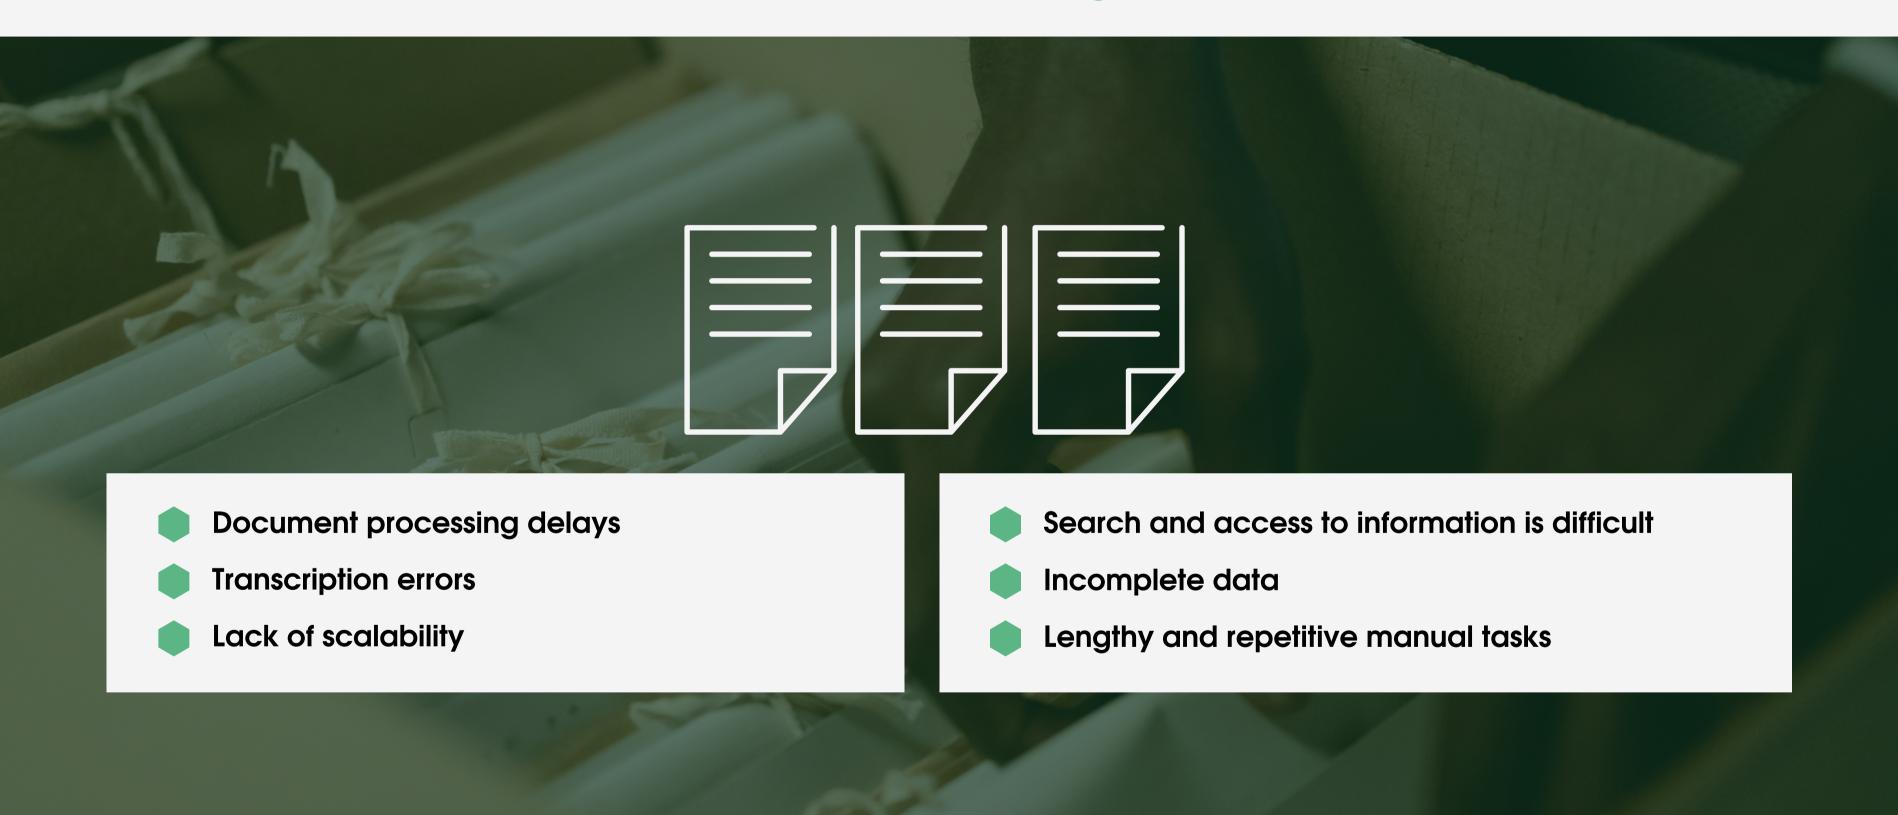

#### Eliminate human errors in document management with



OCR: the final solution



## ¿Do you need help with document management?





Parsedoc is a tool that utilizes
Al and OCR technology to assists
companies in automating the
manual document processing and
seamlessly integrating them into
their management systems.





# No possibility of failure





### Intelligent automation





### Efficiency and time savings





## Versatility across sectors





# Security and compliance





#### Transform your business document management



Parsedoc: the ultimate solution to eliminate human errors and enhancing efficiency in document management.



#### You have seen what Parsedoc can do for both you and your company:



Request a Parsedoc demonstration

through this link