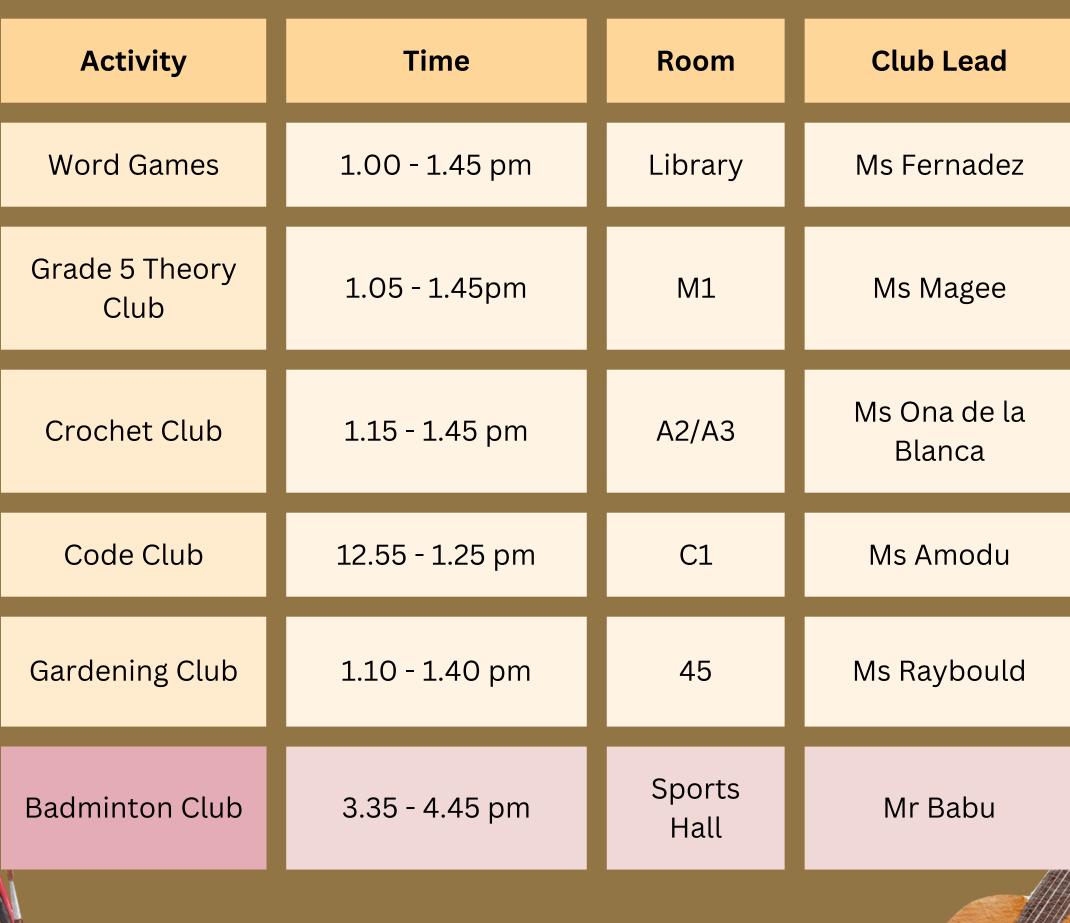

|
| Indoor Rowing      | 1 - 1.30 pm    | Fitness<br>Room        | Ms Greener               |
| KS3 Science Club   | 1.05 - 1.40 pm | S9                     | Ms Barrett               |
| Intermediate Choir | 1.05 - 1.45 pm | M2                     | Ms Troth                 |
| Islamic Society    | 1.15 - 1.45 pm | Next to<br>Prayer Room | Ms Cox                   |
| Pride Alliance     | 1.15 - 1.45 pm | 37                     | Ms Welch                 |
| Eco Club           | 1.15 - 1.45 pm | Hut 46                 | Ms Funk                  |
| Cricket Club       | 3.35 - 4.45 pm | Sports Hall            | Ms Hawkey                |
| Football           | 3.00 - 4.30 pm | Sports Hall            | Mr Tambling<br>& Ms Drew |





#### YEAR 9

Extracurricular Activities