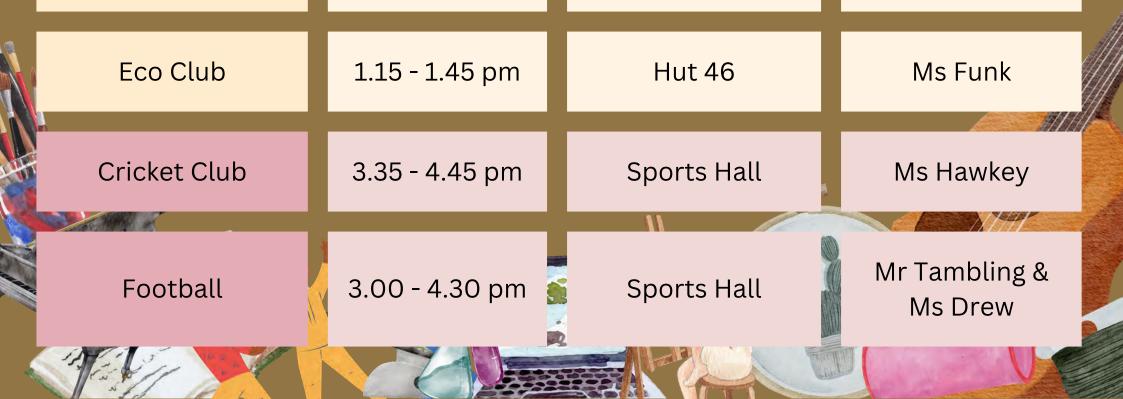

### Townley Grammar School AUTUMN TERM YEAR 11 Extracurricular Activities Thursday

| Activity           | Time           | Room                   | Club Lead  |
|--------------------|----------------|------------------------|------------|
| Fitness            | 7.45 - 8.30 am | Sports Hall            | Ms Hawkins |
| Indoor Rowing      | 1 - 1.30 pm    | Fitness Room           | Ms Greener |
| KS3 Science Club   | 1.05 - 1.40 pm | S9                     | Ms Barrett |
| Intermediate Choir | 1.05 - 1.45 pm | M2                     | Ms Troth   |
| Islamic Society    | 1.15 - 1.45 pm | Next to Prayer<br>Room | Ms Cox     |
| Medical Society    | 1.15 - 1.45 pm | S6                     | Mr Ward    |
| Pride Alliance     | 1.15 - 1.45 pm | 37                     | Ms Welch   |