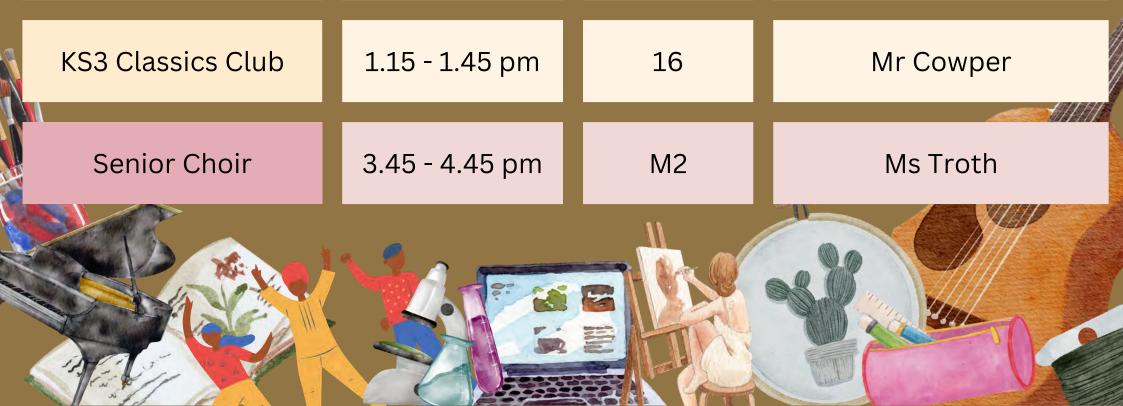

# Townley Grammar School AUTUMNN TERM YEAR 11 Extracurricular Activities Monday

| Activity                   | Year                 | Time              | Room    | Club<br>Contact |
|----------------------------|----------------------|-------------------|---------|-----------------|
| Book Club                  | All Years            | 12.15 - 1 pm      | Library | Ms<br>Fernandez |
| Astronomy<br>Club          | Year 7 to<br>Year 12 | 12.20 - 1 pm      | S1      | Mr Llwellin     |
| School<br>Paper            | Year 7 to<br>11      | 12.25 -1 pm       | 10      | Mr<br>Mallinson |
| Science<br>Speaker<br>Club | Year 7 to<br>Year 11 | 12.25-12.55<br>pm | 23a     | Ms Kirk         |