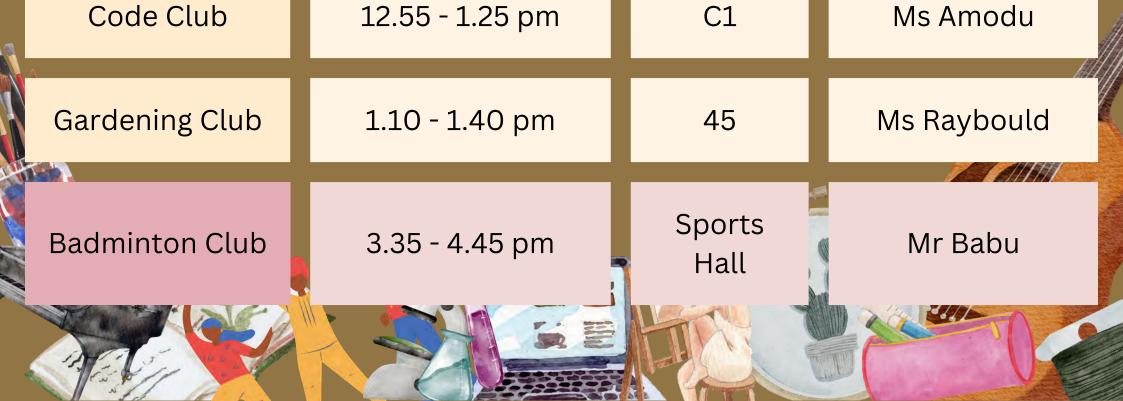

# Townley Grammar School AUTUMN TERM YEAR 11 Extracurricular Activities Tuesday

| Activity               | Year            | Time               | Room            | Club Lead    |
|------------------------|-----------------|--------------------|-----------------|--------------|
| MicroBit Club          | Year 7<br>to 13 | 12.55 - 1.25<br>pm | C1              | Ms Amodu     |
| Philosophy<br>Club     | Year 7<br>to 12 | 1.10 - 1.40<br>pm  | 24              | Ms Kaur      |
| Engineering<br>Society | Year 9<br>to 13 | 1.10 - 1.40<br>pm  | S1              | Mr Llewellin |
| Orchestra              | All<br>Years    | 3.45 - 4.45<br>pm  | Drama<br>Studio | Ms Troth     |

### Townley Grammar School AUTUMNN TERM YEAR 11 Extracurricular Activities Wednesday

| Activity                  | Time           | Room           | Club Lead                 |
|---------------------------|----------------|----------------|---------------------------|
| Fusion Band               | 1.05 - 1.45 pm | M1             | Ms Magee                  |
| Literary Arts &<br>Crafts | 1 - 1.45 pm    | Library        | Ms Fernandez              |
| Netball                   | 1 - 1.30 pm    | Sports<br>Hall | Ms Hawkey & Ms<br>Greener |
| Christian Union           | 1.10 - 1.45 pm | 23B            | Mr French                 |
| CRRREATE Club             | 1.10 - 1.45 pm | Hut 45         | Ms Raybould               |
| 3D Animation Club         | 1 - 1.30 pm    | C2             | Mr O'Leary                |