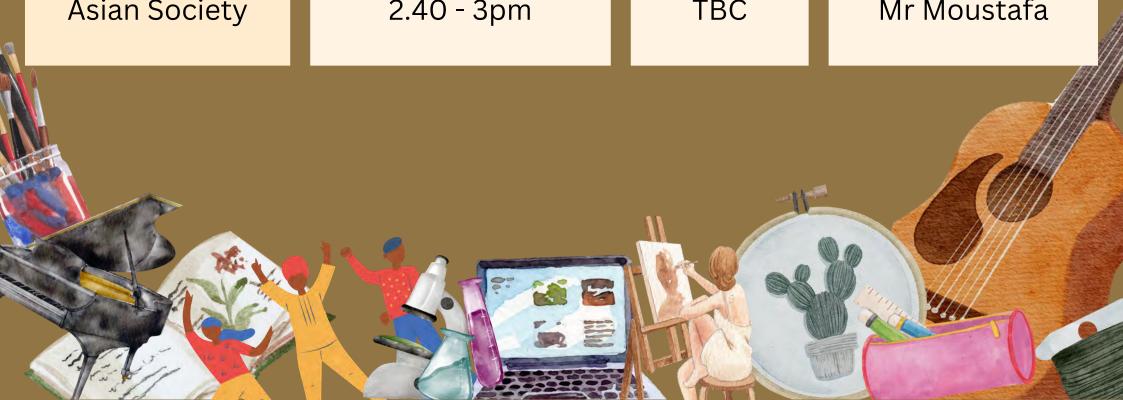

## Townley Grammar School AUTUMN TERM YEAR 13 Extracurricular Activities Friday

| Activity                     | Time           | Room    | Club Lead   |
|------------------------------|----------------|---------|-------------|
| Word Games                   | 1.00 - 1.45 pm | Library | Ms Fernadez |
| African Caribbean<br>Society | 1.00 - 1.45 pm | A1      | Ms Morant   |
| Law Society                  | 1.05 - 1.45pm  | 36      | Ms Williams |
| Grade 5 Theory<br>Club       | 1.05 - 1.45pm  | M1      | Ms Magee    |
| Gardening Club               | 1.10 - 1.40 pm | 45      | Ms Raybould |
| Acian Society                | 240 - 20m      | TPC     | Mr Moustafa |