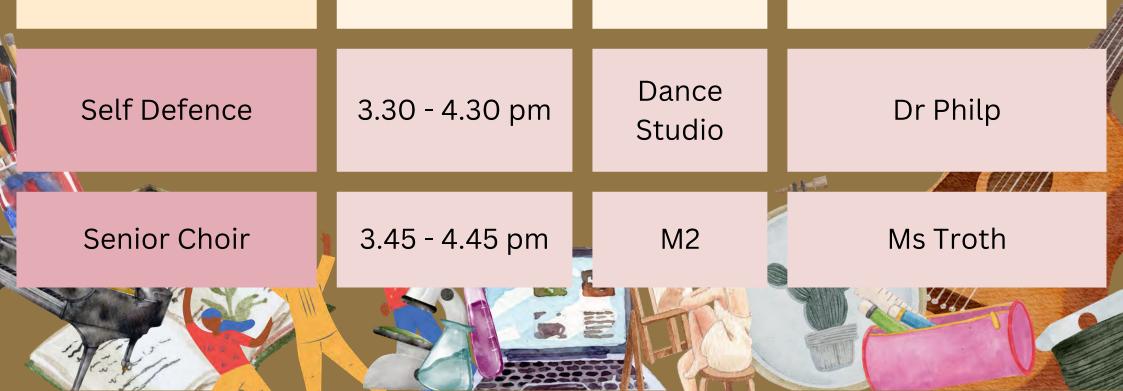

ol AUTUMN TERM YEAR 13 Extracurricular Activities Wednesday



| Activity                  | Time           | Room           | Club Lead                 |
|---------------------------|----------------|----------------|---------------------------|
| Fusion Band               | 1.05 - 1.45 pm | M1             | Ms Magee                  |
| Literary Arts &<br>Crafts | 1 - 1.45 pm    | Library        | Ms Fernandez              |
| Netball                   | 1 - 1.30 pm    | Sports<br>Hall | Ms Hawkey & Ms<br>Greener |
| Christian Union           | 1.10 - 1.45 pm | 23B            | Mr French                 |
| CRRREATE Club             | 1.10 - 1.45 pm | Hut 45         | Ms Raybould               |
| In the News               | 1.10 - 1.40 pm | 15             | Mr Tipping                |





# Townley Grammar School AUTUMN TERM YEAR 13 Extracurricular Activities Thursday



| Activity        | Time           | Room                      | Club Lead |
|-----------------|----------------|---------------------------|-----------|
| Islamic Society | 1.15 - 1.45 pm | Next to<br>Prayer<br>Room | Ms Cox    |
| Medical Society | 1.15 - 1.45 pm | S6                        | Mr Ward   |
| Pride Alliance  | 1.15 - 1.45 pm | 37                        | Ms Welch  |
| Eco Club        | 1.15 - 1.45 pm | Hut 46                    | Ms Funk   |





## Townley Grammar School AUTUMN TERM YEAR 13 Extracurricular Activities Friday



| Activity                     | Time           | Room    | Club Lead   |
|------------------------------|----------------|---------|-------------|
| Word Games