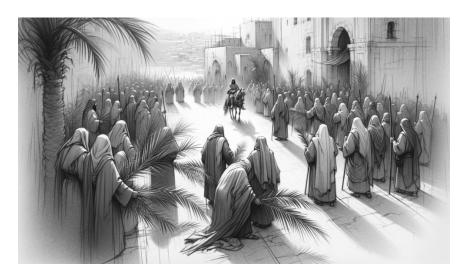

## Sacred Journey: From Death to Life | March 24, 2024

Palm Sunday | The Triumphal Entry: Luke 19:28-40

## Luke 19:28-40

- The Command and the Colt (v. 28-33)
  - o Fulfillment of Zechariah (9:9)
  - o Divine Foreknowledge (Ex: Matthew 26:34)
- The Triumphal Entry: (v. 34-38)
  - Laying Cloaks
    - Laying Cloaks for a King (2 Kings 9:13)
  - o Raising Palms Laying Cloaks
    - In other Gospels except Luke
    - Palms for the Feast of Tabernacles (Leviticus 23:40)
    - End times: Victory at the end (Revelation 7:9),
- The Pharisees vs The Praise: (v. 39-40)
  - The King will be praised (Philippians 2:10-11)
  - O You cannot stop the praise
  - Nature praises the Lord (Psalm 19:1)